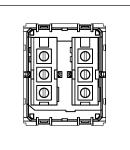

# C5291.02

Palm Switch 16A - Two way Double Pole with indicator - 2 module Quartz Gray

C5291 .02 Code: Series: **CUBE Series** Switches Family: Module Size: Two Module Colour: Quartz Gray Mark: Norisys Rated supply voltage: 230V Maximum resistive load:

Dimensions: 55.6mm x 44.8mm x 34.3mm

16A

Weight: 59.8g