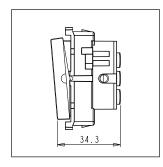

### **CUBE Series**

# C5291.02

Palm Switch 16A - Two way Double Pole with indicator - 2 module Quartz Gray









C5291 .02 Code: Series: **CUBE Series** Switches Family: Module Size: Two Module Colour: Quartz Gray Mark: Norisys Rated supply voltage: 230V Maximum resistive load:

Dimensions: 55.6mm x 44.8mm x 34.3mm

16A

Weight: 59.8g

## Wiring Diagram:



### Drawings:









#### Installation:



Installation of the product should be carried out in compliance with the current regulations regarding the installation of electrical systems in the country where the product is installed.

The product should be installed by a trained professional following all safety norms.

Keep away from water and wet surfaces. While mounting the product, hands should not be wet.