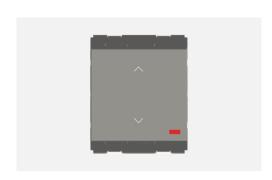

# C5291.02

Palm Switch 16A - Two way Double Pole with indicator - 2 module Quartz Gray

C5291 .02 Code: Series: **CUBE Series** Switches Family: Module Size: Two Module Colour: Quartz Gray Mark: Norisys Rated supply voltage: 230V Maximum resistive load: