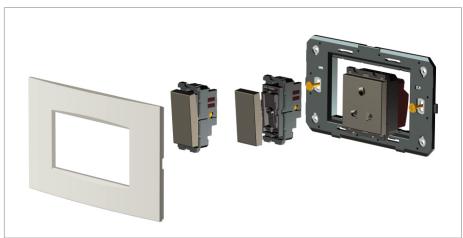

### Drawings:

#### Installation:

Installation of the product should be carried out in compliance with the current regulations regarding the installation of electrical systems in the country where the product is installed.

The product should be installed by a trained professional following all safety norms.

Keep away from water and wet surfaces. While mounting the product, hands should not be wet.