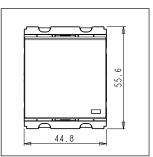

### **CUBE Series**

# C5291.02

Palm Switch 16A - Two way Double Pole with indicator - 2 module Quartz Gray









C5291 .02 Code: Series: **CUBE Series** Switches Family: Module Size: Two Module Colour: Quartz Gray Mark: Norisys Rated supply voltage: 230V Maximum resistive load:

Dimensions: 55.6mm x 44.8mm x 34.3mm

16A

Weight: 59.8g

## Wiring Diagram:



### Drawings:









#### Installation:



Installation of the product should be carried out in compliance with the current regulations regarding the installation of electrical systems in the country where the product is installed.

The product should be installed by a trained professional following all safety norms.

Keep away from water and wet surfaces. While mounting the product, hands should not be wet.