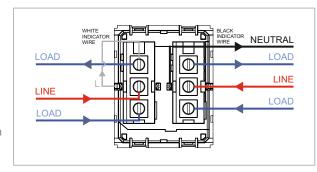

### **CUBE Series**

# C5291.02

Palm Switch 16A - Two way Double Pole with indicator - 2 module Quartz Gray









C5291 .02 Code: Series: **CUBE Series** Switches Family: Module Size: Two Module Colour: Quartz Gray Mark: Norisys Rated supply voltage: 230V Maximum resistive load:

Dimensions: 55.6mm x 44.8mm x 34.3mm

16A

Weight: 59.8g

## Wiring Diagram:



### Drawings:









#### Installation:



Installation of the product should be carried out in compliance with the current regulations regarding the installation of electrical systems in the country where the product is installed.

The product should be installed by a trained professional following all safety norms.

Keep away from water and wet surfaces. While mounting the product, hands should not be wet.