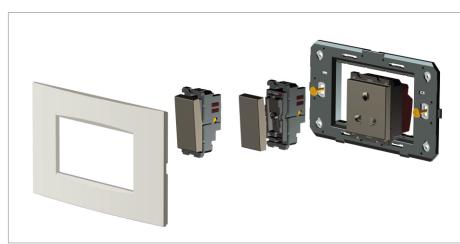

### Installation:

Installation of the product should be carried out in compliance with the current regulations regarding the installation of electrical systems in the country where the product is installed.

The product should be installed by a trained professional following all safety norms.

Keep away from water and wet surfaces. While mounting the product, hands should not be wet.