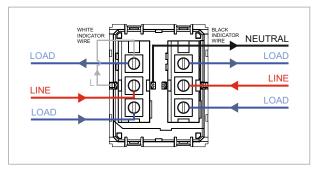

### Drawings:

### Installation:

Installation of the product should be carried out in compliance with the current regulations regarding the installation of electrical systems in the country where the product is installed.

The product should be installed by a trained professional following all safety norms.

Keep away from water and wet surfaces. While mounting the product, hands should not be wet.