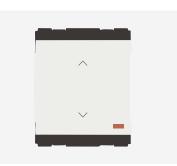

## C5291.01

Palm Switch 16A - Two way Double Pole with indicator - 2 module Frost White

| Code:                   |
|-------------------------|
| Series:                 |
| Family:                 |
| Module Size:            |
| Colour:                 |
| Mark:                   |
| Rated supply voltage:   |
| Maximum resistive load: |
| Dimensions:             |
| Weight:                 |

C5291 .01 CUBE Series Switches Two Module Frost White Norisys 230V 16A 55.6mm x 44.8mm x 34.3mm 59.8g