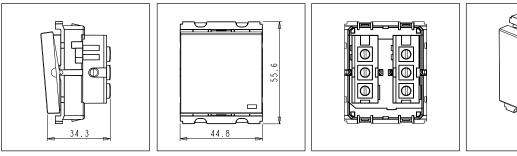

C5291 .01 CUBE Series Switches Two Module Frost White Norisys 230V 16A 55.6mm x 44.8mm x 34.3mm 59.8g

### Drawings: