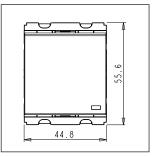

### **CUBE Series**

# C5281.17

Palm Switch 6A - Two way Double Pole with indicator - 2 module Charcoal Black









Code: C5281 .17

Series: CUBE Series

Family: Switches

Module Size: Two Module

Colour: Charcoal Black

Mark: Norisys
Rated supply voltage: 230V
Maximum resistive load: 6A

Dimensions: 55.6mm x 44.8mm x 34.3mm

Weight: 59.0g

## Wiring Diagram:



### Drawings:









#### Installation:



Installation of the product should be carried out in compliance with the current regulations regarding the installation of electrical systems in the country where the product is installed.

The product should be installed by a trained professional following all safety norms.

Keep away from water and wet surfaces. While mounting the product, hands should not be wet.