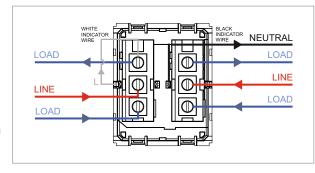

### **CUBE Series**

# C5281.17

Palm Switch 6A - Two way Double Pole with indicator - 2 module Charcoal Black









Code: C5281 .17

Series: CUBE Series

Family: Switches

Module Size: Two Module

Colour: Charcoal Black

Mark: Norisys
Rated supply voltage: 230V
Maximum resistive load: 6A

Dimensions: 55.6mm x 44.8mm x 34.3mm

Weight: 59.0g

## Wiring Diagram:



### Drawings:









#### Installation:



Installation of the product should be carried out in compliance with the current regulations regarding the installation of electrical systems in the country where the product is installed.

The product should be installed by a trained professional following all safety norms.

Keep away from water and wet surfaces. While mounting the product, hands should not be wet.