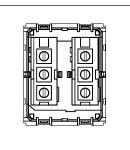

### **CUBE Series**

# C5281.17

Palm Switch 6A - Two way Double Pole with indicator - 2 module Charcoal Black









Code: C5281 .17

Series: CUBE Series

Family: Switches

Module Size: Two Module

Colour: Charcoal Black

Mark: Norisys
Rated supply voltage: 230V
Maximum resistive load: 6A

Dimensions: 55.6mm x 44.8mm x 34.3mm

Weight: 59.0g

## Wiring Diagram:



### Drawings:









#### Installation:



Installation of the product should be carried out in compliance with the current regulations regarding the installation of electrical systems in the country where the product is installed.

The product should be installed by a trained professional following all safety norms.

Keep away from water and wet surfaces. While mounting the product, hands should not be wet.