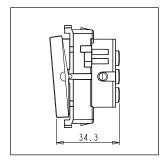

### **CUBE Series**

# C5281.17

Palm Switch 6A - Two way Double Pole with indicator - 2 module Charcoal Black









Code: C5281 .17

Series: CUBE Series

Family: Switches

Module Size: Two Module

Colour: Charcoal Black

Mark: Norisys
Rated supply voltage: 230V
Maximum resistive load: 6A

Dimensions: 55.6mm x 44.8mm x 34.3mm

Weight: 59.0g

## Wiring Diagram:



### Drawings:









#### Installation:



Installation of the product should be carried out in compliance with the current regulations regarding the installation of electrical systems in the country where the product is installed.

The product should be installed by a trained professional following all safety norms.

Keep away from water and wet surfaces. While mounting the product, hands should not be wet.