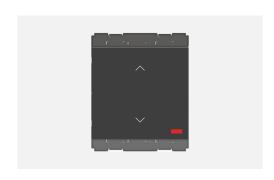

# C5281.17

Palm Switch 6A - Two way Double Pole with indicator - 2 module Charcoal Black

Code: C5281 .17

Series: CUBE Series

Family: Switches

Module Size: Two Module

Colour: Charcoal Black

Mark: Norisys
Rated supply voltage: 230V
Maximum resistive load: 6A