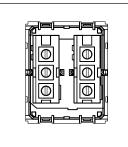

# C5281.02

Palm Switch 6A - Two way Double Pole with indicator - 2 module Quartz Gray

Code: C5281 .02
Series: CUBE Series
Family: Switches
Module Size: Two Module
Colour: Quartz Gray
Mark: Norisys
Rated supply voltage: 230V

Dimensions: 55.6mm x 44.8mm x 34.3mm

Weight: 59g

Maximum resistive load: