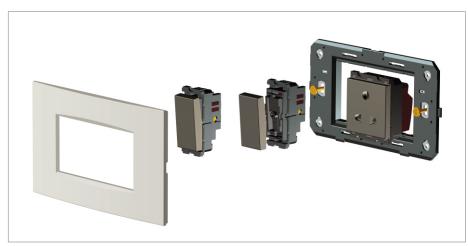

## Wiring Diagram:

#### Installation:

Installation of the product should be carried out in compliance with the current regulations regarding the installation of electrical systems in the country where the product is installed.

The product should be installed by a trained professional following all safety norms.

Keep away from water and wet surfaces. While mounting the product, hands should not be wet.