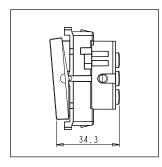

Dimensions: 55.6mm x 44.8mm x 34.3mm

Weight: 59g

Maximum resistive load:

### Drawings: