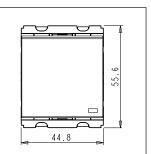

Dimensions: 55.6mm x 44.8mm x 34.3mm

Weight: 59g

Maximum resistive load:

### Drawings: