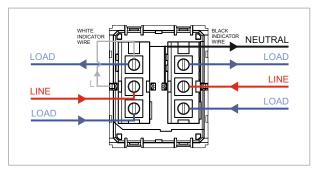

### **CUBE Series**

# C5281.02

Palm Switch 6A - Two way Double Pole with indicator - 2 module Quartz Gray









Code: C5281 .02
Series: CUBE Series
Family: Switches
Module Size: Two Module
Colour: Quartz Gray
Mark: Norisys
Rated supply voltage: 230V

Dimensions: 55.6mm x 44.8mm x 34.3mm

Weight: 59g

Maximum resistive load:

## Wiring Diagram:



### Drawings:









#### Installation:



Installation of the product should be carried out in compliance with the current regulations regarding the installation of electrical systems in the country where the product is installed.

The product should be installed by a trained professional following all safety norms.

Keep away from water and wet surfaces. While mounting the product, hands should not be wet.