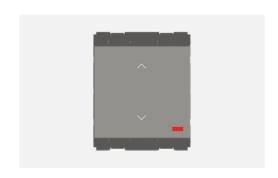

# C5281.02

Palm Switch 6A - Two way Double Pole with indicator - 2 module Quartz Gray

Code: C5281 .02
Series: CUBE Series
Family: Switches
Module Size: Two Module
Colour: Quartz Gray
Mark: Norisys
Rated supply voltage: 230V