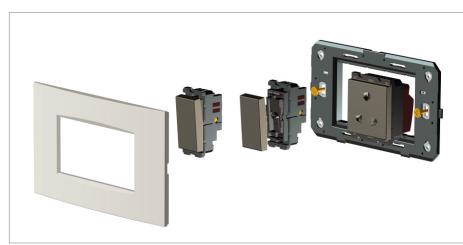

## **CUBE Series**

## C5281.01

Palm Switch 6A - Two way Double Pole with indicator - 2 module Frost White





| Code:                   |
|-------------------------|
| Series:                 |
| Family:                 |
| Module Size:            |
| Colour:                 |
| Mark:                   |
| Rated supply voltage:   |
| Maximum resistive load: |
| Dimensions:             |
| Weight:                 |

C5281.01 CUBE Series Switches Two Module Frost White Norisys 230V 6A 55.6mm x 44.8mm x 34.3mm 59.0g





Œ

 $\odot$ 

## Drawings:





## Installation:



Installation of the product should be carried out in compliance with the current regulations regarding the installation of electrical systems in the country where the product is installed.

The product should be installed by a trained professional following all safety norms.

Keep away from water and wet surfaces. While mounting the product, hands should not be wet.