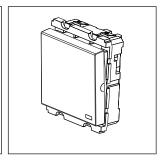

## C5281.01

Palm Switch 6A - Two way Double Pole with indicator - 2 module Frost White

| Code:                   |
|-------------------------|
| Series:                 |
| Family:                 |
| Module Size:            |
| Colour:                 |
| Mark:                   |
| Rated supply voltage:   |
| Maximum resistive load: |
| Dimensions:             |
| Weight:                 |

C5281.01 CUBE Series Switches Two Module Frost White Norisys 230V 6A 55.6mm x 44.8mm x 34.3mm 59.0g

Œ

 $\odot$ 