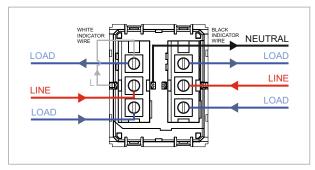

## Drawings:

## Installation:

Installation of the product should be carried out in compliance with the current regulations regarding the installation of electrical systems in the country where the product is installed.

The product should be installed by a trained professional following all safety norms.

Keep away from water and wet surfaces. While mounting the product, hands should not be wet.