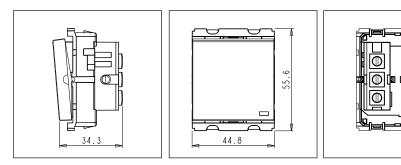

C5281.01 CUBE Series Switches Two Module Frost White Norisys 230V 6A 55.6mm x 44.8mm x 34.3mm 59.0g

Œ

 $\odot$ 

## Drawings: