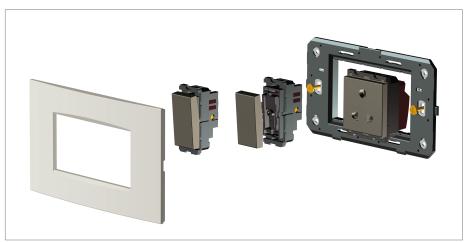

### **CUBE Series**

# C5280.17

Palm Switch 6A - Two way Double Pole - 2 module Charcoal Black









Code: C5280 .17

Series: CUBE Series

Family: Switches

Module Size: Two Module

Colour: Charcoal Black

Mark: Norisys
Rated supply voltage: 230V
Maximum resistive load: 6A

Dimensions: 55.6mm x 44.8mm x 34.3mm

Weight: 57.40g

## Wiring Diagram:



### Drawings:









#### Installation:



Installation of the product should be carried out in compliance with the current regulations regarding the installation of electrical systems in the country where the product is installed.

The product should be installed by a trained professional following all safety norms.

Keep away from water and wet surfaces. While mounting the product, hands should not be wet.