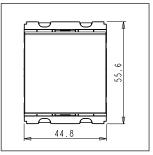

### **CUBE Series**

# C5280.17

Palm Switch 6A - Two way Double Pole - 2 module Charcoal Black









Code: C5280 .17

Series: CUBE Series

Family: Switches

Module Size: Two Module

Colour: Charcoal Black

Mark: Norisys
Rated supply voltage: 230V
Maximum resistive load: 6A

Dimensions: 55.6mm x 44.8mm x 34.3mm

Weight: 57.40g

## Wiring Diagram:



### Drawings:









#### Installation:



Installation of the product should be carried out in compliance with the current regulations regarding the installation of electrical systems in the country where the product is installed.

The product should be installed by a trained professional following all safety norms.

Keep away from water and wet surfaces. While mounting the product, hands should not be wet.