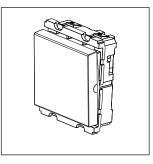

### **CUBE Series**

# C5280.17

Palm Switch 6A - Two way Double Pole - 2 module Charcoal Black









Code: C5280 .17

Series: CUBE Series

Family: Switches

Module Size: Two Module

Colour: Charcoal Black

Mark: Norisys
Rated supply voltage: 230V
Maximum resistive load: 6A

Dimensions: 55.6mm x 44.8mm x 34.3mm

Weight: 57.40g

## Wiring Diagram:



### Drawings:









#### Installation:



Installation of the product should be carried out in compliance with the current regulations regarding the installation of electrical systems in the country where the product is installed.

The product should be installed by a trained professional following all safety norms.

Keep away from water and wet surfaces. While mounting the product, hands should not be wet.