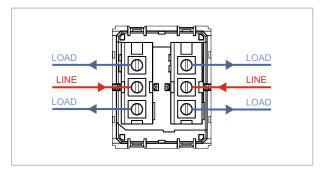

### **CUBE Series**

# C5280.17

Palm Switch 6A - Two way Double Pole - 2 module Charcoal Black









Code: C5280 .17

Series: CUBE Series

Family: Switches

Module Size: Two Module

Colour: Charcoal Black

Mark: Norisys
Rated supply voltage: 230V
Maximum resistive load: 6A

Dimensions: 55.6mm x 44.8mm x 34.3mm

Weight: 57.40g

## Wiring Diagram:



### Drawings:









#### Installation:



Installation of the product should be carried out in compliance with the current regulations regarding the installation of electrical systems in the country where the product is installed.

The product should be installed by a trained professional following all safety norms.

Keep away from water and wet surfaces. While mounting the product, hands should not be wet.