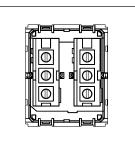

### **CUBE Series**

# C5280.17

Palm Switch 6A - Two way Double Pole - 2 module Charcoal Black









Code: C5280 .17

Series: CUBE Series

Family: Switches

Module Size: Two Module

Colour: Charcoal Black

Mark: Norisys
Rated supply voltage: 230V
Maximum resistive load: 6A

Dimensions: 55.6mm x 44.8mm x 34.3mm

Weight: 57.40g

## Wiring Diagram:



### Drawings:









#### Installation:



Installation of the product should be carried out in compliance with the current regulations regarding the installation of electrical systems in the country where the product is installed.

The product should be installed by a trained professional following all safety norms.

Keep away from water and wet surfaces. While mounting the product, hands should not be wet.