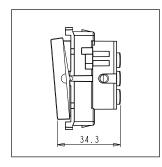

### **CUBE Series**

# C5280.17

Palm Switch 6A - Two way Double Pole - 2 module Charcoal Black









Code: C5280 .17

Series: CUBE Series

Family: Switches

Module Size: Two Module

Colour: Charcoal Black

Mark: Norisys
Rated supply voltage: 230V
Maximum resistive load: 6A

Dimensions: 55.6mm x 44.8mm x 34.3mm

Weight: 57.40g

## Wiring Diagram:



### Drawings:









#### Installation:



Installation of the product should be carried out in compliance with the current regulations regarding the installation of electrical systems in the country where the product is installed.

The product should be installed by a trained professional following all safety norms.

Keep away from water and wet surfaces. While mounting the product, hands should not be wet.