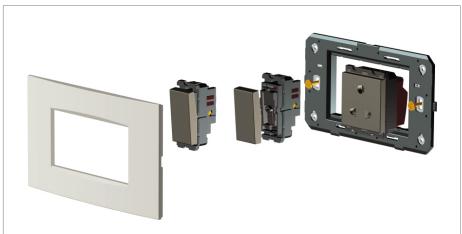

#### Installation:

Installation of the product should be carried out in compliance with the current regulations regarding the installation of electrical systems in the country where the product is installed.

The product should be installed by a trained professional following all safety norms.

Keep away from water and wet surfaces. While mounting the product, hands should not be wet.