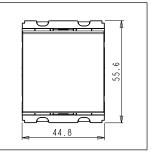

Rated supply voltage: 230V

Dimensions: 55.6mm x 44.8mm x 34.3mm

Weight: 57.4g

Maximum resistive load:

### Drawings: