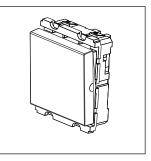

# C5280.02

Palm Switch 6A - Two way Double Pole - 2 module Quartz Gray

Code: C5280 .02

Series: CUBE Series

Family: Switches

Module Size: Two Module

Colour: Quartz Gray

Mark: Norisys

Rated supply voltage: 230V

Dimensions: 55.6mm x 44.8mm x 34.3mm

Weight: 57.4g

Maximum resistive load: