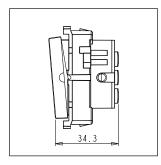

Rated supply voltage: 230V

Dimensions: 55.6mm x 44.8mm x 34.3mm

Weight: 57.4g

Maximum resistive load:

### Drawings: