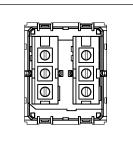

# C5280.02

Palm Switch 6A - Two way Double Pole - 2 module Quartz Gray

Code: C5280 .02

Series: CUBE Series

Family: Switches

Module Size: Two Module

Colour: Quartz Gray

Mark: Norisys

Rated supply voltage: 230V

Dimensions: 55.6mm x 44.8mm x 34.3mm

Weight: 57.4g

Maximum resistive load: