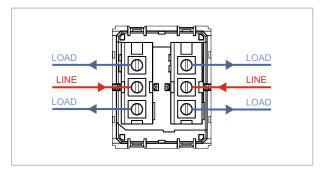

### **CUBE Series**

# C5280.02

Palm Switch 6A - Two way Double Pole - 2 module Quartz Gray









Code: C5280 .02

Series: CUBE Series

Family: Switches

Module Size: Two Module

Colour: Quartz Gray

Mark: Norisys

Rated supply voltage: 230V

Dimensions: 55.6mm x 44.8mm x 34.3mm

Weight: 57.4g

Maximum resistive load:

## Wiring Diagram:



### Drawings:









#### Installation:



Installation of the product should be carried out in compliance with the current regulations regarding the installation of electrical systems in the country where the product is installed.

The product should be installed by a trained professional following all safety norms.

Keep away from water and wet surfaces. While mounting the product, hands should not be wet.