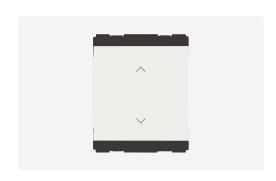

# C5280.01

Palm Switch 6A - Two way Double Pole - 2 module Frost White

Code: C5280 .01
Series: CUBE Series
Family: Switches
Module Size: Two Module
Colour: Frost White
Mark: Norisys
Rated supply voltage: 230V