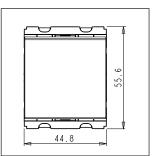

Dimensions: 55.6mm x 44.8mm x 34.3mm

Weight: 57.4g

Maximum resistive load:

### Drawings: