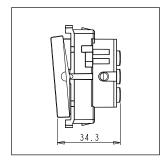

Dimensions: 55.6mm x 44.8mm x 34.3mm

Weight: 57.4g

Maximum resistive load:

### Drawings: