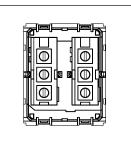

# C5280.01

Palm Switch 6A - Two way Double Pole - 2 module Frost White

Code: C5280 .01
Series: CUBE Series
Family: Switches
Module Size: Two Module
Colour: Frost White
Mark: Norisys
Rated supply voltage: 230V

Dimensions: 55.6mm x 44.8mm x 34.3mm

Weight: 57.4g

Maximum resistive load: