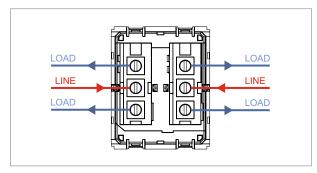

### **CUBE Series**

# C5280.01

Palm Switch 6A - Two way Double Pole - 2 module Frost White









Code: C5280 .01
Series: CUBE Series
Family: Switches
Module Size: Two Module
Colour: Frost White
Mark: Norisys
Rated supply voltage: 230V

Dimensions: 55.6mm x 44.8mm x 34.3mm

Weight: 57.4g

Maximum resistive load:

## Wiring Diagram:



### Drawings:









#### Installation:



Installation of the product should be carried out in compliance with the current regulations regarding the installation of electrical systems in the country where the product is installed.

The product should be installed by a trained professional following all safety norms.

Keep away from water and wet surfaces. While mounting the product, hands should not be wet.