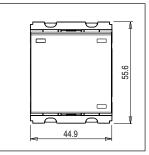

### **CUBE Series**

# C5263.17

Bell Switch with "DND", "CMR" & Guest is in indicator - 2 module Charcoal Black









Code: C5263 .17

Series: CUBE Series

Family: Hospitality Modules

Module Size: Two Module

Colour: Charcoal Black

Mark: Norisys
Rated supply voltage: 230V
Maximum resistive load: 6A

Dimensions: 55.6mm x 44.9mm x 34.3mm

Weight: 43.30g

## Wiring Diagram:



### Drawings:









#### Installation:



Installation of the product should be carried out in compliance with the current regulations regarding the installation of electrical systems in the country where the product is installed.

The product should be installed by a trained professional following all safety norms.

Keep away from water and wet surfaces. While mounting the product, hands should not be wet.