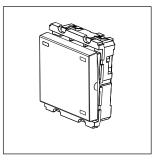

### **CUBE Series**

# C5263.17

Bell Switch with "DND", "CMR" & Guest is in indicator - 2 module Charcoal Black









Code: C5263 .17

Series: CUBE Series

Family: Hospitality Modules

Module Size: Two Module

Colour: Charcoal Black

Mark: Norisys
Rated supply voltage: 230V
Maximum resistive load: 6A

Dimensions: 55.6mm x 44.9mm x 34.3mm

Weight: 43.30g

## Wiring Diagram:



### Drawings:









#### Installation:



Installation of the product should be carried out in compliance with the current regulations regarding the installation of electrical systems in the country where the product is installed.

The product should be installed by a trained professional following all safety norms.

Keep away from water and wet surfaces. While mounting the product, hands should not be wet.