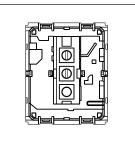

### **CUBE Series**

# C5263.17

Bell Switch with "DND", "CMR" & Guest is in indicator - 2 module Charcoal Black









Code: C5263 .17

Series: CUBE Series

Family: Hospitality Modules

Module Size: Two Module

Colour: Charcoal Black

Mark: Norisys
Rated supply voltage: 230V
Maximum resistive load: 6A

Dimensions: 55.6mm x 44.9mm x 34.3mm

Weight: 43.30g

## Wiring Diagram:



### Drawings:









#### Installation:



Installation of the product should be carried out in compliance with the current regulations regarding the installation of electrical systems in the country where the product is installed.

The product should be installed by a trained professional following all safety norms.

Keep away from water and wet surfaces. While mounting the product, hands should not be wet.