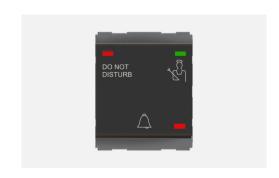

# C5263.17

Bell Switch with "DND", "CMR" & Guest is in indicator - 2 module Charcoal Black

Code: C5263 .17

Series: CUBE Series

Family: Hospitality Modules

Module Size: Two Module

Colour: Charcoal Black

Mark: Norisys
Rated supply voltage: 230V
Maximum resistive load: 6A