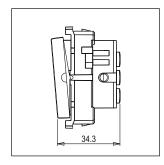

### **CUBE Series**

# C5263.17

Bell Switch with "DND", "CMR" & Guest is in indicator - 2 module Charcoal Black









Code: C5263 .17

Series: CUBE Series

Family: Hospitality Modules

Module Size: Two Module

Colour: Charcoal Black

Mark: Norisys
Rated supply voltage: 230V
Maximum resistive load: 6A

Dimensions: 55.6mm x 44.9mm x 34.3mm

Weight: 43.30g

## Wiring Diagram:



### Drawings:









#### Installation:



Installation of the product should be carried out in compliance with the current regulations regarding the installation of electrical systems in the country where the product is installed.

The product should be installed by a trained professional following all safety norms.

Keep away from water and wet surfaces. While mounting the product, hands should not be wet.