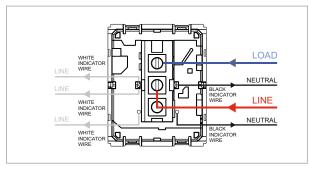

### **CUBE Series**

# C5263.17

Bell Switch with "DND", "CMR" & Guest is in indicator - 2 module Charcoal Black









Code: C5263 .17

Series: CUBE Series

Family: Hospitality Modules

Module Size: Two Module

Colour: Charcoal Black

Mark: Norisys
Rated supply voltage: 230V
Maximum resistive load: 6A

Dimensions: 55.6mm x 44.9mm x 34.3mm

Weight: 43.30g

## Wiring Diagram:



### Drawings:









#### Installation:



Installation of the product should be carried out in compliance with the current regulations regarding the installation of electrical systems in the country where the product is installed.

The product should be installed by a trained professional following all safety norms.

Keep away from water and wet surfaces. While mounting the product, hands should not be wet.