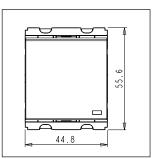

Mark: Noris:
Rated supply voltage: 230V
Maximum resistive load: 16A

Dimensions: 55.6mm x 44.8mm x 34.3mm

Weight: 40.0g

### Drawings: