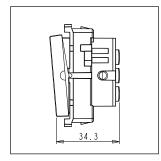

Mark: Noris:
Rated supply voltage: 230V
Maximum resistive load: 16A

Dimensions: 55.6mm x 44.8mm x 34.3mm

Weight: 40.0g

### Drawings: