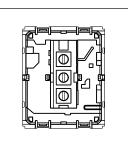

## **CUBE Series**

# C5261.17

Palm Switch 16A - Two way Single Pole with indicator - 2 module Charcoal Black









Code: C5261 .17
Series: CUBE Series
Family: Switches
Module Size: Two Module
Colour: Charcoal Black
Mark: Norisys

Mark: Noris:
Rated supply voltage: 230V
Maximum resistive load: 16A

Dimensions: 55.6mm x 44.8mm x 34.3mm

Weight: 40.0g

## Wiring Diagram:



### Drawings:









#### Installation:



Installation of the product should be carried out in compliance with the current regulations regarding the installation of electrical systems in the country where the product is installed.

The product should be installed by a trained professional following all safety norms.

Keep away from water and wet surfaces. While mounting the product, hands should not be wet.