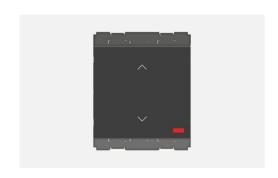

# C5261.17

Palm Switch 16A - Two way Single Pole with indicator - 2 module Charcoal Black

Code: C5261 .17
Series: CUBE Series
Family: Switches
Module Size: Two Module
Colour: Charcoal Black
Mark: Norisys

Mark: Noris:
Rated supply voltage: 230V
Maximum resistive load: 16A

Dimensions: 55.6mm x 44.8mm x 34.3mm

Weight: 40.0g