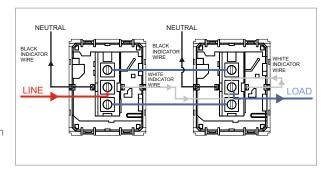

## **CUBE Series**

# C5261.17

Palm Switch 16A - Two way Single Pole with indicator - 2 module Charcoal Black









Code: C5261 .17
Series: CUBE Series
Family: Switches
Module Size: Two Module
Colour: Charcoal Black
Mark: Norisys

Mark: Noris:
Rated supply voltage: 230V
Maximum resistive load: 16A

Dimensions: 55.6mm x 44.8mm x 34.3mm

Weight: 40.0g

## Wiring Diagram:



### Drawings:









#### Installation:



Installation of the product should be carried out in compliance with the current regulations regarding the installation of electrical systems in the country where the product is installed.

The product should be installed by a trained professional following all safety norms.

Keep away from water and wet surfaces. While mounting the product, hands should not be wet.