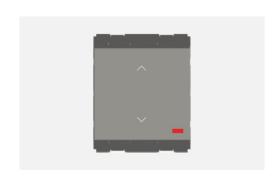

# C5261.02

Palm Switch 16A - Two way Single Pole with indicator - 2 module Quartz Gray

C5261 .02 Code: Series: **CUBE Series** Switches Family: Module Size: Two Module Colour: Quartz Gray Mark: Norisys Rated supply voltage: 230V Maximum resistive load: 16A