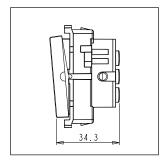

### **CUBE Series**

# C5261.02

Palm Switch 16A - Two way Single Pole with indicator - 2 module Quartz Gray









C5261 .02 Code: Series: **CUBE Series** Switches Family: Module Size: Two Module Colour: Quartz Gray Mark: Norisys Rated supply voltage: 230V Maximum resistive load: 16A

Dimensions: 55.6mm x 44.8mm x 34.3mm

Weight: 40g

## Wiring Diagram:



### Drawings:









#### Installation:



Installation of the product should be carried out in compliance with the current regulations regarding the installation of electrical systems in the country where the product is installed.

The product should be installed by a trained professional following all safety norms.

Keep away from water and wet surfaces. While mounting the product, hands should not be wet.