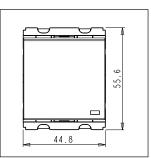

### **CUBE Series**

# C5261.02

Palm Switch 16A - Two way Single Pole with indicator - 2 module Quartz Gray









C5261 .02 Code: Series: **CUBE Series** Switches Family: Module Size: Two Module Colour: Quartz Gray Mark: Norisys Rated supply voltage: 230V Maximum resistive load: 16A

Dimensions: 55.6mm x 44.8mm x 34.3mm

Weight: 40g

## Wiring Diagram:



### Drawings:









#### Installation:



Installation of the product should be carried out in compliance with the current regulations regarding the installation of electrical systems in the country where the product is installed.

The product should be installed by a trained professional following all safety norms.

Keep away from water and wet surfaces. While mounting the product, hands should not be wet.