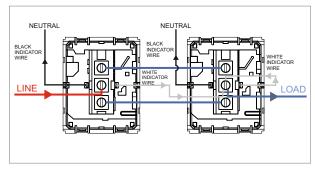

### **CUBE Series**

# C5261.02

Palm Switch 16A - Two way Single Pole with indicator - 2 module Quartz Gray









C5261 .02 Code: Series: **CUBE Series** Switches Family: Module Size: Two Module Colour: Quartz Gray Mark: Norisys Rated supply voltage: 230V Maximum resistive load: 16A

Dimensions: 55.6mm x 44.8mm x 34.3mm

Weight: 40g

## Wiring Diagram:



### Drawings:









#### Installation:



Installation of the product should be carried out in compliance with the current regulations regarding the installation of electrical systems in the country where the product is installed.

The product should be installed by a trained professional following all safety norms.

Keep away from water and wet surfaces. While mounting the product, hands should not be wet.