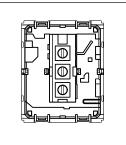

### **CUBE Series**

# C5261.02

Palm Switch 16A - Two way Single Pole with indicator - 2 module Quartz Gray









C5261 .02 Code: Series: **CUBE Series** Switches Family: Module Size: Two Module Colour: Quartz Gray Mark: Norisys Rated supply voltage: 230V Maximum resistive load: 16A

Dimensions: 55.6mm x 44.8mm x 34.3mm

Weight: 40g

## Wiring Diagram:



### Drawings:









#### Installation:



Installation of the product should be carried out in compliance with the current regulations regarding the installation of electrical systems in the country where the product is installed.

The product should be installed by a trained professional following all safety norms.

Keep away from water and wet surfaces. While mounting the product, hands should not be wet.