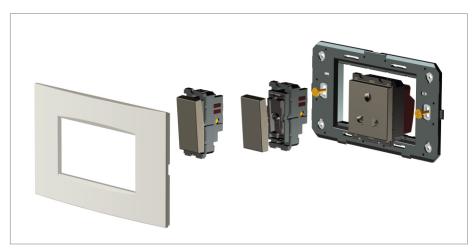

#### Installation:

Installation of the product should be carried out in compliance with the current regulations regarding the installation of electrical systems in the country where the product is installed.

The product should be installed by a trained professional following all safety norms.

Keep away from water and wet surfaces. While mounting the product, hands should not be wet.