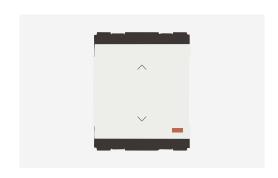

# C5261.01

Palm Switch 16A - Two way Single Pole with indicator - 2 module Frost White

C5261 .01 Code: Series: **CUBE Series** Switches Family: Module Size: Two Module Colour: Frost White Mark: Norisys Rated supply voltage: 230V Maximum resistive load: 16A