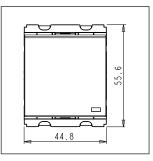

### **CUBE Series**

# C5261.01

Palm Switch 16A - Two way Single Pole with indicator - 2 module Frost White









C5261 .01 Code: Series: **CUBE Series** Switches Family: Module Size: Two Module Colour: Frost White Mark: Norisys Rated supply voltage: 230V Maximum resistive load: 16A

Dimensions: 55.6mm x 44.8mm x 34.3mm

Weight: 40.0g

## Wiring Diagram:



### Drawings:









#### Installation:



Installation of the product should be carried out in compliance with the current regulations regarding the installation of electrical systems in the country where the product is installed.

The product should be installed by a trained professional following all safety norms.

Keep away from water and wet surfaces. While mounting the product, hands should not be wet.