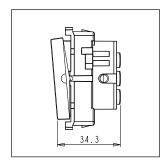

### **CUBE Series**

# C5261.01

Palm Switch 16A - Two way Single Pole with indicator - 2 module Frost White









C5261 .01 Code: Series: **CUBE Series** Switches Family: Module Size: Two Module Colour: Frost White Mark: Norisys Rated supply voltage: 230V Maximum resistive load: 16A

Dimensions: 55.6mm x 44.8mm x 34.3mm

Weight: 40.0g

## Wiring Diagram:



### Drawings:









#### Installation:



Installation of the product should be carried out in compliance with the current regulations regarding the installation of electrical systems in the country where the product is installed.

The product should be installed by a trained professional following all safety norms.

Keep away from water and wet surfaces. While mounting the product, hands should not be wet.