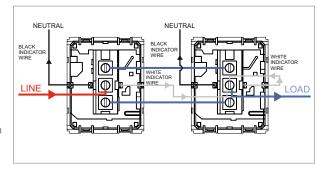

### **CUBE Series**

# C5261.01

Palm Switch 16A - Two way Single Pole with indicator - 2 module Frost White









C5261 .01 Code: Series: **CUBE Series** Switches Family: Module Size: Two Module Colour: Frost White Mark: Norisys Rated supply voltage: 230V Maximum resistive load: 16A

Dimensions: 55.6mm x 44.8mm x 34.3mm

Weight: 40.0g

## Wiring Diagram:



### Drawings:









#### Installation:



Installation of the product should be carried out in compliance with the current regulations regarding the installation of electrical systems in the country where the product is installed.

The product should be installed by a trained professional following all safety norms.

Keep away from water and wet surfaces. While mounting the product, hands should not be wet.