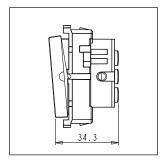

### **CUBE Series**

# C5260.17

Palm Switch 16A - Two way Single Pole - 2 module Charcoal Black







Code: C5260 .17

Series: CUBE Series

Family: Switches

Module Size: Two Module

Colour: Charcoal Black

Mark: Norisys
Rated supply voltage: 230V
Maximum resistive load: 16A

Dimensions: 55.6mm x 44.8mm x 34.3mm

Weight: 38.80g

## Wiring Diagram:



### Drawings:









#### Installation:



Installation of the product should be carried out in compliance with the current regulations regarding the installation of electrical systems in the country where the product is installed.

The product should be installed by a trained professional following all safety norms.

Keep away from water and wet surfaces. While mounting the product, hands should not be wet.