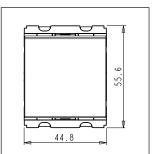

### **CUBE Series**

# C5260.17

Palm Switch 16A - Two way Single Pole - 2 module Charcoal Black







Code: C5260 .17

Series: CUBE Series

Family: Switches

Module Size: Two Module

Colour: Charcoal Black

Mark: Norisys
Rated supply voltage: 230V
Maximum resistive load: 16A

Dimensions: 55.6mm x 44.8mm x 34.3mm

Weight: 38.80g

## Wiring Diagram:



### Drawings:









#### Installation:



Installation of the product should be carried out in compliance with the current regulations regarding the installation of electrical systems in the country where the product is installed.

The product should be installed by a trained professional following all safety norms.

Keep away from water and wet surfaces. While mounting the product, hands should not be wet.