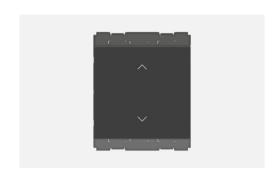

# C5260.17

Palm Switch 16A - Two way Single Pole - 2 module Charcoal Black

Code: C5260 .17

Series: CUBE Series

Family: Switches

Module Size: Two Module

Colour: Charcoal Black

Mark: Norisys
Rated supply voltage: 230V
Maximum resistive load: 16A