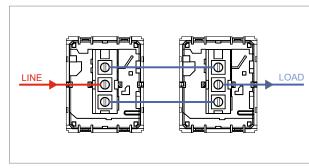

### **CUBE Series**

# C5260.17

Palm Switch 16A - Two way Single Pole - 2 module Charcoal Black







Code: C5260 .17

Series: CUBE Series

Family: Switches

Module Size: Two Module

Colour: Charcoal Black

Mark: Norisys
Rated supply voltage: 230V
Maximum resistive load: 16A

Dimensions: 55.6mm x 44.8mm x 34.3mm

Weight: 38.80g

## Wiring Diagram:



### Drawings:









#### Installation:



Installation of the product should be carried out in compliance with the current regulations regarding the installation of electrical systems in the country where the product is installed.

The product should be installed by a trained professional following all safety norms.

Keep away from water and wet surfaces. While mounting the product, hands should not be wet.