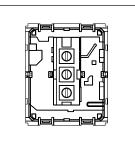

### **CUBE Series**

# C5260.17

Palm Switch 16A - Two way Single Pole - 2 module Charcoal Black







Code: C5260 .17

Series: CUBE Series

Family: Switches

Module Size: Two Module

Colour: Charcoal Black

Mark: Norisys
Rated supply voltage: 230V
Maximum resistive load: 16A

Dimensions: 55.6mm x 44.8mm x 34.3mm

Weight: 38.80g

## Wiring Diagram:



### Drawings:









#### Installation:



Installation of the product should be carried out in compliance with the current regulations regarding the installation of electrical systems in the country where the product is installed.

The product should be installed by a trained professional following all safety norms.

Keep away from water and wet surfaces. While mounting the product, hands should not be wet.