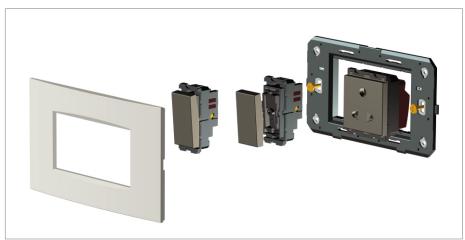

### **CUBE Series**

# C5260.02

Palm Switch 16A - Two way Single Pole - 2 module Quartz Gray









C5260 .02 Code: Series: **CUBE Series** Switches Family: Module Size: Two Module Colour: Quartz Gray Mark: Norisys Rated supply voltage: 230V Maximum resistive load: 16A

Dimensions: 55.6mm x 44.8mm x 34.3mm

Weight: 38.8g

## Wiring Diagram:



### Drawings:









#### Installation:



Installation of the product should be carried out in compliance with the current regulations regarding the installation of electrical systems in the country where the product is installed.

The product should be installed by a trained professional following all safety norms.

Keep away from water and wet surfaces. While mounting the product, hands should not be wet.