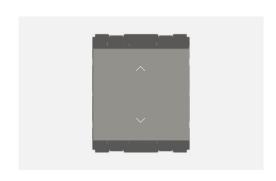

# C5260.02

Palm Switch 16A - Two way Single Pole - 2 module Quartz Gray

C5260 .02 Code: Series: **CUBE Series** Switches Family: Module Size: Two Module Colour: Quartz Gray Mark: Norisys Rated supply voltage: 230V Maximum resistive load: 16A