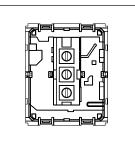

### **CUBE Series**

# C5260.02

Palm Switch 16A - Two way Single Pole - 2 module Quartz Gray









C5260 .02 Code: Series: **CUBE Series** Switches Family: Module Size: Two Module Colour: Quartz Gray Mark: Norisys Rated supply voltage: 230V Maximum resistive load: 16A

Dimensions: 55.6mm x 44.8mm x 34.3mm

Weight: 38.8g

## Wiring Diagram:



### Drawings:









#### Installation:



Installation of the product should be carried out in compliance with the current regulations regarding the installation of electrical systems in the country where the product is installed.

The product should be installed by a trained professional following all safety norms.

Keep away from water and wet surfaces. While mounting the product, hands should not be wet.