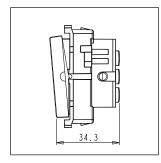

### **CUBE Series**

# C5260.02

Palm Switch 16A - Two way Single Pole - 2 module Quartz Gray









C5260 .02 Code: Series: **CUBE Series** Switches Family: Module Size: Two Module Colour: Quartz Gray Mark: Norisys Rated supply voltage: 230V Maximum resistive load: 16A

Dimensions: 55.6mm x 44.8mm x 34.3mm

Weight: 38.8g

## Wiring Diagram:



### Drawings:









#### Installation:



Installation of the product should be carried out in compliance with the current regulations regarding the installation of electrical systems in the country where the product is installed.

The product should be installed by a trained professional following all safety norms.

Keep away from water and wet surfaces. While mounting the product, hands should not be wet.