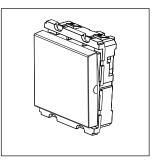

### **CUBE Series**

# C5260.02

Palm Switch 16A - Two way Single Pole - 2 module Quartz Gray









C5260 .02 Code: Series: **CUBE Series** Switches Family: Module Size: Two Module Colour: Quartz Gray Mark: Norisys Rated supply voltage: 230V Maximum resistive load: 16A

Dimensions: 55.6mm x 44.8mm x 34.3mm

Weight: 38.8g

## Wiring Diagram:



### Drawings:









#### Installation:



Installation of the product should be carried out in compliance with the current regulations regarding the installation of electrical systems in the country where the product is installed.

The product should be installed by a trained professional following all safety norms.

Keep away from water and wet surfaces. While mounting the product, hands should not be wet.