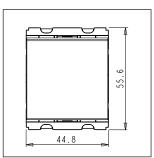

### **CUBE Series**

# C5260.02

Palm Switch 16A - Two way Single Pole - 2 module Quartz Gray









C5260 .02 Code: Series: **CUBE Series** Switches Family: Module Size: Two Module Colour: Quartz Gray Mark: Norisys Rated supply voltage: 230V Maximum resistive load: 16A

Dimensions: 55.6mm x 44.8mm x 34.3mm

Weight: 38.8g

## Wiring Diagram:



### Drawings:









#### Installation:



Installation of the product should be carried out in compliance with the current regulations regarding the installation of electrical systems in the country where the product is installed.

The product should be installed by a trained professional following all safety norms.

Keep away from water and wet surfaces. While mounting the product, hands should not be wet.