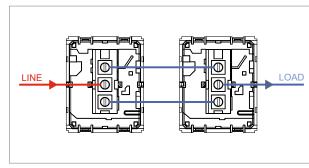

### **CUBE Series**

# C5260.02

Palm Switch 16A - Two way Single Pole - 2 module Quartz Gray









C5260 .02 Code: Series: **CUBE Series** Switches Family: Module Size: Two Module Colour: Quartz Gray Mark: Norisys Rated supply voltage: 230V Maximum resistive load: 16A

Dimensions: 55.6mm x 44.8mm x 34.3mm

Weight: 38.8g

## Wiring Diagram:



### Drawings:









#### Installation:



Installation of the product should be carried out in compliance with the current regulations regarding the installation of electrical systems in the country where the product is installed.

The product should be installed by a trained professional following all safety norms.

Keep away from water and wet surfaces. While mounting the product, hands should not be wet.