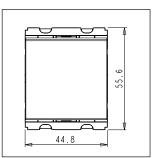

### **CUBE Series**

# C5260.01

Palm Switch 16A - Two way Single Pole - 2 module Frost White









C5260 .01 Code: Series: **CUBE Series** Family: Switches Module Size: Two Module Colour: Frost White Mark: Norisys Rated supply voltage: 230V Maximum resistive load: 16A

Dimensions: 55.6mm x 44.8mm x 34.3mm

Weight: 38.8g

## Wiring Diagram:



### Drawings:









#### Installation:



Installation of the product should be carried out in compliance with the current regulations regarding the installation of electrical systems in the country where the product is installed.

The product should be installed by a trained professional following all safety norms.

Keep away from water and wet surfaces. While mounting the product, hands should not be wet.