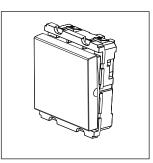

### **CUBE Series**

# C5260.01

Palm Switch 16A - Two way Single Pole - 2 module Frost White









C5260 .01 Code: Series: **CUBE Series** Family: Switches Module Size: Two Module Colour: Frost White Mark: Norisys Rated supply voltage: 230V Maximum resistive load: 16A

Dimensions: 55.6mm x 44.8mm x 34.3mm

Weight: 38.8g

## Wiring Diagram:



### Drawings:









#### Installation:



Installation of the product should be carried out in compliance with the current regulations regarding the installation of electrical systems in the country where the product is installed.

The product should be installed by a trained professional following all safety norms.

Keep away from water and wet surfaces. While mounting the product, hands should not be wet.