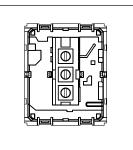

### **CUBE Series**

# C5260.01

Palm Switch 16A - Two way Single Pole - 2 module Frost White









C5260 .01 Code: Series: **CUBE Series** Family: Switches Module Size: Two Module Colour: Frost White Mark: Norisys Rated supply voltage: 230V Maximum resistive load: 16A

Dimensions: 55.6mm x 44.8mm x 34.3mm

Weight: 38.8g

## Wiring Diagram:



### Drawings:









#### Installation:



Installation of the product should be carried out in compliance with the current regulations regarding the installation of electrical systems in the country where the product is installed.

The product should be installed by a trained professional following all safety norms.

Keep away from water and wet surfaces. While mounting the product, hands should not be wet.