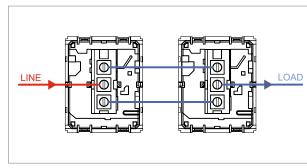

### **CUBE Series**

# C5260.01

Palm Switch 16A - Two way Single Pole - 2 module Frost White









C5260 .01 Code: Series: **CUBE Series** Family: Switches Module Size: Two Module Colour: Frost White Mark: Norisys Rated supply voltage: 230V Maximum resistive load: 16A

Dimensions: 55.6mm x 44.8mm x 34.3mm

Weight: 38.8g

## Wiring Diagram:



### Drawings:









#### Installation:



Installation of the product should be carried out in compliance with the current regulations regarding the installation of electrical systems in the country where the product is installed.

The product should be installed by a trained professional following all safety norms.

Keep away from water and wet surfaces. While mounting the product, hands should not be wet.