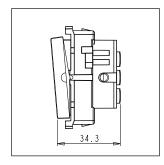

### **CUBE Series**

# C5260.01

Palm Switch 16A - Two way Single Pole - 2 module Frost White









C5260 .01 Code: Series: **CUBE Series** Family: Switches Module Size: Two Module Colour: Frost White Mark: Norisys Rated supply voltage: 230V Maximum resistive load: 16A

Dimensions: 55.6mm x 44.8mm x 34.3mm

Weight: 38.8g

## Wiring Diagram:



### Drawings:









#### Installation:



Installation of the product should be carried out in compliance with the current regulations regarding the installation of electrical systems in the country where the product is installed.

The product should be installed by a trained professional following all safety norms.

Keep away from water and wet surfaces. While mounting the product, hands should not be wet.