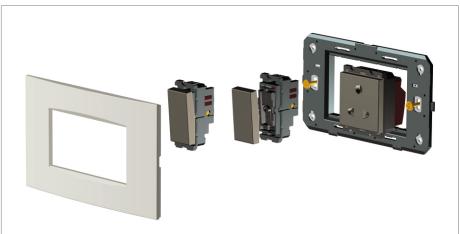

### **CUBE Series**

# C5260.01

Palm Switch 16A - Two way Single Pole - 2 module Frost White









C5260 .01 Code: Series: **CUBE Series** Family: Switches Module Size: Two Module Colour: Frost White Mark: Norisys Rated supply voltage: 230V Maximum resistive load: 16A

Dimensions: 55.6mm x 44.8mm x 34.3mm

Weight: 38.8g

## Wiring Diagram:



### Drawings:









#### Installation:



Installation of the product should be carried out in compliance with the current regulations regarding the installation of electrical systems in the country where the product is installed.

The product should be installed by a trained professional following all safety norms.

Keep away from water and wet surfaces. While mounting the product, hands should not be wet.