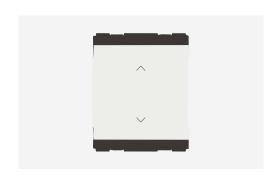

# C5260.01

Palm Switch 16A - Two way Single Pole - 2 module Frost White

C5260 .01 Code: Series: **CUBE Series** Family: Switches Module Size: Two Module Colour: Frost White Mark: Norisys Rated supply voltage: 230V Maximum resistive load: 16A

Dimensions: 55.6mm x 44.8mm x 34.3mm

Weight: 38.8g