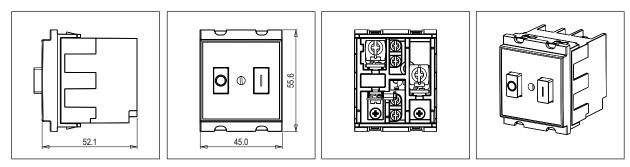

## Code: Series: Family: Module Size: Colour: Mark: Rated supply voltage: Maximum resistive load: Dimensions: Weight:

C525C .17 CUBE Series Single Phase Motor Starters Two Module Charcoal Black Norisys 240V 1.2A-2.0A 55.6mm x 45.0mm x 52.1mm 110.8g

### Drawings: