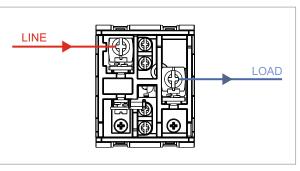

## **CUBE Series**

# C525C .17

Motor Starter 1.20 A -2.00 A 1/3 HP Pump Charcoal Black - for mounting with CUBE Series





## Code: Series: Family: Module Size: Colour: Mark: Rated supply voltage: Maximum resistive load: Dimensions: Weight:

C525C .17 CUBE Series Single Phase Motor Starters Two Module Charcoal Black Norisys 240V 1.2A-2.0A 55.6mm x 45.0mm x 52.1mm 110.8g





### Drawings:



### Installation:



Installation of the product should be carried out in compliance with the current regulations regarding the installation of electrical systems in the country where the product is installed.

The product should be installed by a trained professional following all safety norms.

Keep away from water and wet surfaces. While mounting the product, hands should not be wet.