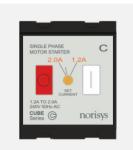

# C525C .17

Motor Starter 1.20 A -2.00 A 1/3 HP Pump Charcoal Black - for mounting with CUBE Series

## Code: Series: Family: Module Size: Colour: Mark: Rated supply voltage: Maximum resistive load: Dimensions: Weight:

C525C .17 CUBE Series Single Phase Motor Starters Two Module Charcoal Black Norisys 240V 1.2A-2.0A 55.6mm x 45.0mm x 52.1mm 110.8g