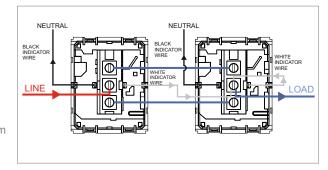

## Drawings:

## Installation:

Installation of the product should be carried out in compliance with the current regulations regarding the installation of electrical systems in the country where the product is installed.

The product should be installed by a trained professional following all safety norms.

Keep away from water and wet surfaces. While mounting the product, hands should not be wet.