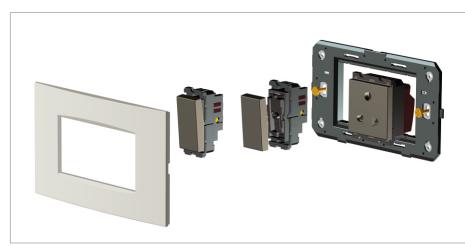

## Installation:

Installation of the product should be carried out in compliance with the current regulations regarding the installation of electrical systems in the country where the product is installed.

The product should be installed by a trained professional following all safety norms.

Keep away from water and wet surfaces. While mounting the product, hands should not be wet.