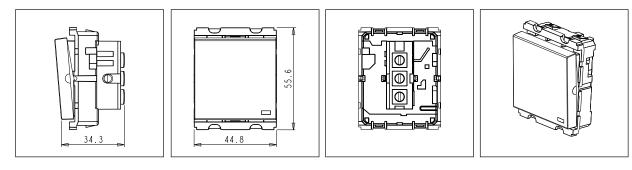

C5241 .17 CUBE Series Switches Two Module Charcoal Black Norisys 230V 6A 55.6mm x 44.8mm x 34.3mm 41.80g

## Drawings: