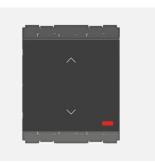

## C5241.17

Palm Switch 6A - Two way Single Pole with indicator - 2 module Charcoal Black

| Code:                   |
|-------------------------|
| Series:                 |
| Family:                 |
| Module Size:            |
| Colour:                 |
| Mark:                   |
| Rated supply voltage:   |
| Maximum resistive load: |
| Dimensions:             |
| Weight:                 |

C5241 .17 CUBE Series Switches Two Module Charcoal Black Norisys 230V 6A 55.6mm x 44.8mm x 34.3mm 41.80g