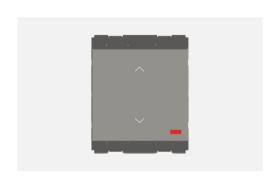

# C5241.02

Palm Switch 6A - Two way Single Pole with indicator - 2 module Quartz Gray

Code: C5241 .02
Series: CUBE Series
Family: Switches
Module Size: Two Module
Colour: Quartz Gray
Mark: Norisys
Rated supply voltage: 230V
Maximum resistive load: 6A

Dimensions: 55.6mm x 44.8mm x 34.3mm

Weight: 41.8g