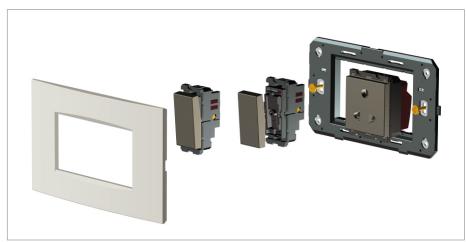

### **CUBE Series**

# C5241.02

Palm Switch 6A - Two way Single Pole with indicator - 2 module Quartz Gray









Code: C5241 .02
Series: CUBE Series
Family: Switches
Module Size: Two Module
Colour: Quartz Gray
Mark: Norisys
Rated supply voltage: 230V
Maximum resistive load: 6A

Dimensions: 55.6mm x 44.8mm x 34.3mm

Weight: 41.8g

## Wiring Diagram:



### Drawings:









#### Installation:



Installation of the product should be carried out in compliance with the current regulations regarding the installation of electrical systems in the country where the product is installed.

The product should be installed by a trained professional following all safety norms.

Keep away from water and wet surfaces. While mounting the product, hands should not be wet.