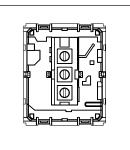

### **CUBE Series**

# C5241.02

Palm Switch 6A - Two way Single Pole with indicator - 2 module Quartz Gray









Code: C5241 .02
Series: CUBE Series
Family: Switches
Module Size: Two Module
Colour: Quartz Gray
Mark: Norisys
Rated supply voltage: 230V
Maximum resistive load: 6A

Dimensions: 55.6mm x 44.8mm x 34.3mm

Weight: 41.8g

## Wiring Diagram:



### Drawings:









#### Installation:



Installation of the product should be carried out in compliance with the current regulations regarding the installation of electrical systems in the country where the product is installed.

The product should be installed by a trained professional following all safety norms.

Keep away from water and wet surfaces. While mounting the product, hands should not be wet.