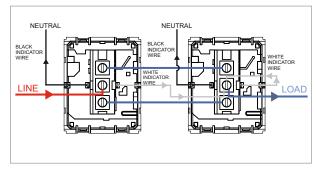

### **CUBE Series**

# C5241.02

Palm Switch 6A - Two way Single Pole with indicator - 2 module Quartz Gray









Code: C5241 .02
Series: CUBE Series
Family: Switches
Module Size: Two Module
Colour: Quartz Gray
Mark: Norisys
Rated supply voltage: 230V
Maximum resistive load: 6A

Dimensions: 55.6mm x 44.8mm x 34.3mm

Weight: 41.8g

## Wiring Diagram:



### Drawings:









#### Installation:



Installation of the product should be carried out in compliance with the current regulations regarding the installation of electrical systems in the country where the product is installed.

The product should be installed by a trained professional following all safety norms.

Keep away from water and wet surfaces. While mounting the product, hands should not be wet.