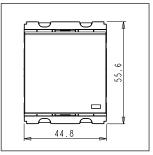

### **CUBE Series**

# C5241.02

Palm Switch 6A - Two way Single Pole with indicator - 2 module Quartz Gray









Code: C5241 .02
Series: CUBE Series
Family: Switches
Module Size: Two Module
Colour: Quartz Gray
Mark: Norisys
Rated supply voltage: 230V
Maximum resistive load: 6A

Dimensions: 55.6mm x 44.8mm x 34.3mm

Weight: 41.8g

## Wiring Diagram:



### Drawings:









#### Installation:



Installation of the product should be carried out in compliance with the current regulations regarding the installation of electrical systems in the country where the product is installed.

The product should be installed by a trained professional following all safety norms.

Keep away from water and wet surfaces. While mounting the product, hands should not be wet.