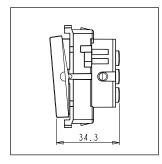

### **CUBE Series**

# C5241.02

Palm Switch 6A - Two way Single Pole with indicator - 2 module Quartz Gray









Code: C5241 .02
Series: CUBE Series
Family: Switches
Module Size: Two Module
Colour: Quartz Gray
Mark: Norisys
Rated supply voltage: 230V
Maximum resistive load: 6A

Dimensions: 55.6mm x 44.8mm x 34.3mm

Weight: 41.8g

## Wiring Diagram:



### Drawings:









#### Installation:



Installation of the product should be carried out in compliance with the current regulations regarding the installation of electrical systems in the country where the product is installed.

The product should be installed by a trained professional following all safety norms.

Keep away from water and wet surfaces. While mounting the product, hands should not be wet.