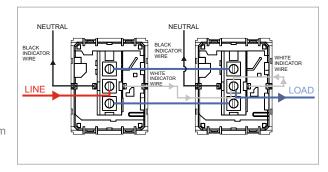

## Drawings:

## Installation:

Installation of the product should be carried out in compliance with the current regulations regarding the installation of electrical systems in the country where the product is installed.

The product should be installed by a trained professional following all safety norms.

Keep away from water and wet surfaces. While mounting the product, hands should not be wet.