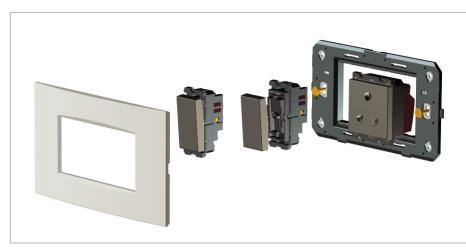

## Installation:

Installation of the product should be carried out in compliance with the current regulations regarding the installation of electrical systems in the country where the product is installed.

The product should be installed by a trained professional following all safety norms.

Keep away from water and wet surfaces. While mounting the product, hands should not be wet.