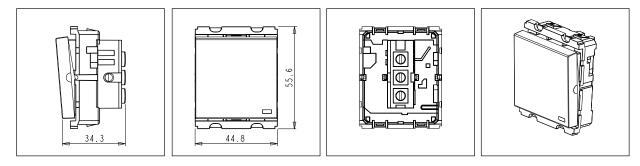

## C5241.01

Palm Switch 6A - Two way Single Pole with indicator - 2 module Frost White

C5241 .01 CUBE Series Switches Two Module Frost White Norisys 230V 6A 55.6mm x 44.8mm x 34.3mm 41.8g

## Drawings: