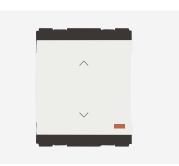

## C5241.01

Palm Switch 6A - Two way Single Pole with indicator - 2 module Frost White

C5241 .01 CUBE Series Switches Two Module Frost White Norisys 230V 6A 55.6mm x 44.8mm x 34.3mm 41.8g