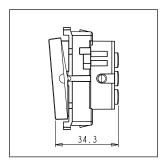

Dimensions: 55.6mm x 44.8mm x 34.3mm

Weight: 39.3g

Maximum resistive load:

### Drawings: