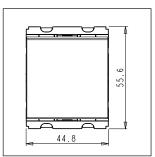

### **CUBE Series**

# C5240.02

Palm Switch 6A - Two way Single Pole - 2 module Quartz Gray









Code: C5240 .02
Series: CUBE Series
Family: Switches
Module Size: Two Module
Colour: Quartz Gray
Mark: Norisys
Rated supply voltage: 230V

Dimensions: 55.6mm x 44.8mm x 34.3mm

Weight: 39.3g

Maximum resistive load:

## Wiring Diagram:



### Drawings:









#### Installation:



Installation of the product should be carried out in compliance with the current regulations regarding the installation of electrical systems in the country where the product is installed.

The product should be installed by a trained professional following all safety norms.

Keep away from water and wet surfaces. While mounting the product, hands should not be wet.