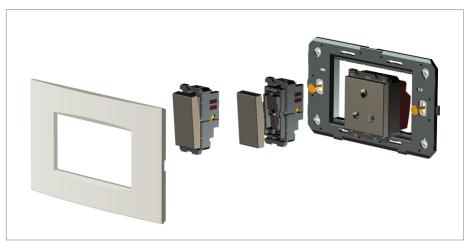

### **CUBE Series**

# C5240.02

Palm Switch 6A - Two way Single Pole - 2 module Quartz Gray









Code: C5240 .02
Series: CUBE Series
Family: Switches
Module Size: Two Module
Colour: Quartz Gray
Mark: Norisys
Rated supply voltage: 230V

Dimensions: 55.6mm x 44.8mm x 34.3mm

Weight: 39.3g

Maximum resistive load:

## Wiring Diagram:



### Drawings:









#### Installation:



Installation of the product should be carried out in compliance with the current regulations regarding the installation of electrical systems in the country where the product is installed.

The product should be installed by a trained professional following all safety norms.

Keep away from water and wet surfaces. While mounting the product, hands should not be wet.