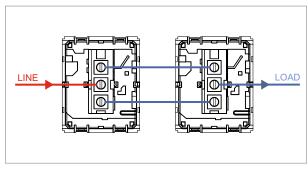

### **CUBE Series**

# C5240.02

Palm Switch 6A - Two way Single Pole - 2 module Quartz Gray









Code: C5240 .02
Series: CUBE Series
Family: Switches
Module Size: Two Module
Colour: Quartz Gray
Mark: Norisys
Rated supply voltage: 230V

Dimensions: 55.6mm x 44.8mm x 34.3mm

Weight: 39.3g

Maximum resistive load:

## Wiring Diagram:



### Drawings:









#### Installation:



Installation of the product should be carried out in compliance with the current regulations regarding the installation of electrical systems in the country where the product is installed.

The product should be installed by a trained professional following all safety norms.

Keep away from water and wet surfaces. While mounting the product, hands should not be wet.