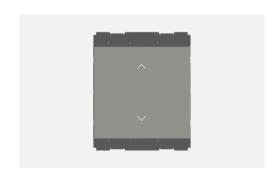

# C5240.02

Palm Switch 6A - Two way Single Pole - 2 module Quartz Gray

Code: C5240 .02
Series: CUBE Series
Family: Switches
Module Size: Two Module
Colour: Quartz Gray
Mark: Norisys
Rated supply voltage: 230V

Dimensions: 55.6mm x 44.8mm x 34.3mm

Weight: 39.3g

Maximum resistive load: