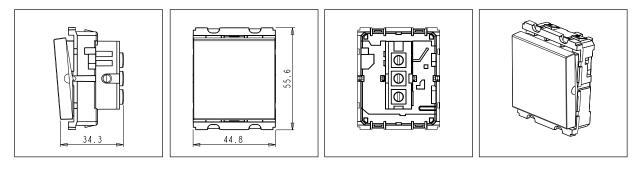

#### Drawings:

Weight:

Dimensions:

Code: Series:

Family:

Colour:

Rated supply voltage:

Maximum resistive load: