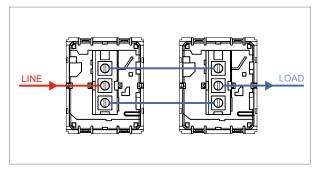

### Installation:

Installation of the product should be carried out in compliance with the current regulations regarding the installation of electrical systems in the country where the product is installed.

The product should be installed by a trained professional following all . safety norms.

Keep away from water and wet surfaces. While mounting the product, hands should not be wet.