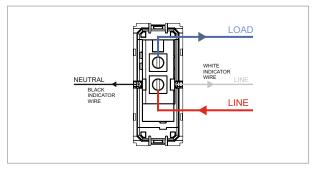

### **CUBE Series**

# C5233.02

"Clean My Room" Switch with indicator - 1 module Quartz Gray









Code:C5233 .02Series:CUBE SeriesFamily:Hospitality Modules

Module Size:

Colour:

Quartz Gray

Mark:

Norisys

Rated supply voltage:

Maximum resistive load:

One Module

Quartz Gray

Avairable

Avairab

Dimensions: 55.6mm x 22.5mm x 34.4mm

Weight: 27.40g

## Wiring Diagram:



### Drawings:









#### Installation:



Installation of the product should be carried out in compliance with the current regulations regarding the installation of electrical systems in the country where the product is installed.

The product should be installed by a trained professional following all safety norms.

Keep away from water and wet surfaces. While mounting the product, hands should not be wet.