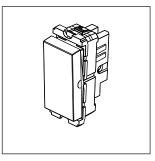

# C5233.02

"Clean My Room" Switch with indicator - 1 module Quartz Gray

Code:C5233 .02Series:CUBE SeriesFamily:Hospitality Modules

Module Size:

Colour:

Quartz Gray

Mark:

Norisys