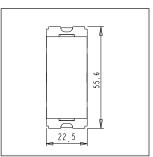

Rated supply voltage:

Maximum resistive load:

One Module

Quartz Gray

Avairable

Avairab

Dimensions: 55.6mm x 22.5mm x 34.4mm

Weight: 27.40g

### Drawings: