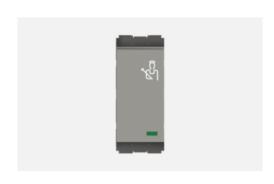

# C5233.02

"Clean My Room" Switch with indicator - 1 module Quartz Gray

Code:C5233 .02Series:CUBE SeriesFamily:Hospitality Modules

Module Size:

Colour:

Quartz Gray

Mark:

Norisys

Rated supply voltage:

Maximum resistive load:

One Module

Quartz Gray

Avairable

Avairab

Dimensions: 55.6mm x 22.5mm x 34.4mm

Weight: 27.40g