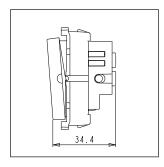

### Drawings:

Rated supply voltage:

Maximum resistive load:

One Module

Quartz Gray

Avairable

Avairab

Dimensions: 55.6mm x 22.5mm x 34.4mm

Weight: 27.40g