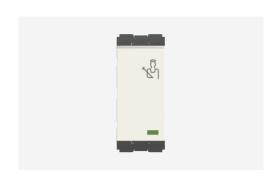

# C5233.01

"Clean My Room" Switch with indicator - 1 module Frost White

Code: C5233 .01
Series: CUBE Series
Family: Hospitality Modules

Module Size:One ModuleColour:Frost WhiteMark:NorisysRated supply voltage:230VMaximum resistive load:6A