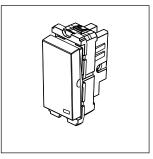

# C5233.01

"Clean My Room" Switch with indicator - 1 module Frost White

Code: C5233 .01
Series: CUBE Series
Family: Hospitality Modules

Module Size:One ModuleColour:Frost WhiteMark:NorisysRated supply voltage:230VMaximum resistive load:6A

Dimensions: 55.6mm x 22.5mm x 34.4mm

Weight: 27.4g