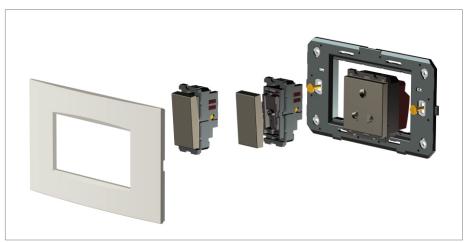

### **CUBE Series**

# C5233.01

"Clean My Room" Switch with indicator - 1 module Frost White









Code: C5233 .01
Series: CUBE Series
Family: Hospitality Modules

Module Size:One ModuleColour:Frost WhiteMark:NorisysRated supply voltage:230VMaximum resistive load:6A

Dimensions: 55.6mm x 22.5mm x 34.4mm

Weight: 27.4g

## Wiring Diagram:



### Drawings:









#### Installation:



Installation of the product should be carried out in compliance with the current regulations regarding the installation of electrical systems in the country where the product is installed.

The product should be installed by a trained professional following all safety norms.

Keep away from water and wet surfaces. While mounting the product, hands should not be wet.