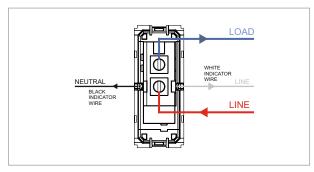

### **CUBE Series**

# C5233.01

"Clean My Room" Switch with indicator - 1 module Frost White









Code: C5233 .01
Series: CUBE Series
Family: Hospitality Modules

Module Size:One ModuleColour:Frost WhiteMark:NorisysRated supply voltage:230VMaximum resistive load:6A

Dimensions: 55.6mm x 22.5mm x 34.4mm

Weight: 27.4g

## Wiring Diagram:



### Drawings:









#### Installation:



Installation of the product should be carried out in compliance with the current regulations regarding the installation of electrical systems in the country where the product is installed.

The product should be installed by a trained professional following all safety norms.

Keep away from water and wet surfaces. While mounting the product, hands should not be wet.