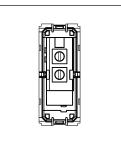

### **CUBE Series**

# C5233.01

"Clean My Room" Switch with indicator - 1 module Frost White









Code: C5233 .01
Series: CUBE Series
Family: Hospitality Modules

Module Size:One ModuleColour:Frost WhiteMark:NorisysRated supply voltage:230VMaximum resistive load:6A

Dimensions: 55.6mm x 22.5mm x 34.4mm

Weight: 27.4g

## Wiring Diagram:



### Drawings:









#### Installation:



Installation of the product should be carried out in compliance with the current regulations regarding the installation of electrical systems in the country where the product is installed.

The product should be installed by a trained professional following all safety norms.

Keep away from water and wet surfaces. While mounting the product, hands should not be wet.