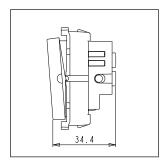

### **CUBE Series**

# C5233.01

"Clean My Room" Switch with indicator - 1 module Frost White









Code: C5233 .01
Series: CUBE Series
Family: Hospitality Modules

Module Size:One ModuleColour:Frost WhiteMark:NorisysRated supply voltage:230VMaximum resistive load:6A

Dimensions: 55.6mm x 22.5mm x 34.4mm

Weight: 27.4g

## Wiring Diagram:



### Drawings:









#### Installation:



Installation of the product should be carried out in compliance with the current regulations regarding the installation of electrical systems in the country where the product is installed.

The product should be installed by a trained professional following all safety norms.

Keep away from water and wet surfaces. While mounting the product, hands should not be wet.