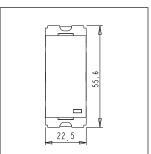

### **CUBE Series**

# C5233.01

"Clean My Room" Switch with indicator - 1 module Frost White









Code: C5233 .01
Series: CUBE Series
Family: Hospitality Modules

Module Size:One ModuleColour:Frost WhiteMark:NorisysRated supply voltage:230VMaximum resistive load:6A

Dimensions: 55.6mm x 22.5mm x 34.4mm

Weight: 27.4g

## Wiring Diagram:



### Drawings:









#### Installation:



Installation of the product should be carried out in compliance with the current regulations regarding the installation of electrical systems in the country where the product is installed.

The product should be installed by a trained professional following all safety norms.

Keep away from water and wet surfaces. While mounting the product, hands should not be wet.