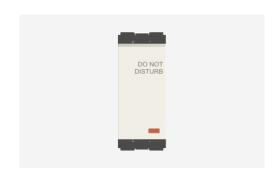

# C5232.01

"Do Not Disturb" Switch with indicator - 1 module Frost White

Code:C5232 .01Series:CUBE SeriesFamily:Hospitality Modules

Module Size:

Colour:
Frost White
Mark:
Norisys
Rated supply voltage:

Maximum resistive load:

One Module
Frost White
Avaitable
Frost White
Frost White
Avaitable
Frost White

Dimensions: 55.6mm x 22.4mm x 34.2mm

Weight: 30.5g