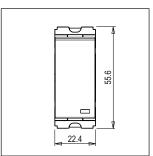

One Module
Frost White
Avaitable
Frost White
Frost White
Avaitable
Frost White

Dimensions: 55.6mm x 22.4mm x 34.2mm

Weight: 30.5g

### Drawings: