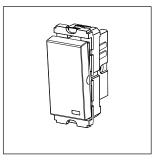

### **CUBE Series**

# C5232.01

"Do Not Disturb" Switch with indicator - 1 module Frost White









Code:C5232 .01Series:CUBE SeriesFamily:Hospitality Modules

Module Size:

Colour:
Frost White
Mark:
Norisys
Rated supply voltage:

Maximum resistive load:

One Module
Frost White
Avaitable
Frost White
Frost White
Avaitable
Frost White

Dimensions: 55.6mm x 22.4mm x 34.2mm

Weight: 30.5g

## Wiring Diagram:



### Drawings:









#### Installation:



Installation of the product should be carried out in compliance with the current regulations regarding the installation of electrical systems in the country where the product is installed.

The product should be installed by a trained professional following all safety norms.

Keep away from water and wet surfaces. While mounting the product, hands should not be wet.