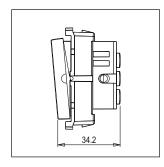

One Module
Frost White
Avaitable
Frost White
Frost White
Avaitable
Frost White

Dimensions: 55.6mm x 22.4mm x 34.2mm

Weight: 30.5g

### Drawings: