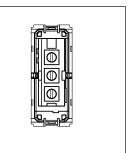

### **CUBE Series**

# C5232.01

"Do Not Disturb" Switch with indicator - 1 module Frost White









Code:C5232 .01Series:CUBE SeriesFamily:Hospitality Modules

Module Size:

Colour:
Frost White
Mark:
Norisys
Rated supply voltage:

Maximum resistive load:

One Module
Frost White
Avaitable
Frost White
Frost White
Avaitable
Frost White

Dimensions: 55.6mm x 22.4mm x 34.2mm

Weight: 30.5g

## Wiring Diagram:



### Drawings:









#### Installation:



Installation of the product should be carried out in compliance with the current regulations regarding the installation of electrical systems in the country where the product is installed.

The product should be installed by a trained professional following all safety norms.

Keep away from water and wet surfaces. While mounting the product, hands should not be wet.