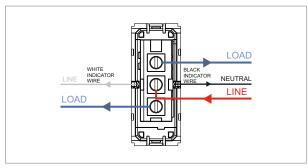

### **CUBE Series**

# C5232.01

"Do Not Disturb" Switch with indicator - 1 module Frost White









Code:C5232 .01Series:CUBE SeriesFamily:Hospitality Modules

Module Size:

Colour:
Frost White
Mark:
Norisys
Rated supply voltage:

Maximum resistive load:

One Module
Frost White
Avaitable
Frost White
Frost White
Avaitable
Frost White

Dimensions: 55.6mm x 22.4mm x 34.2mm

Weight: 30.5g

## Wiring Diagram:



### Drawings:









#### Installation:



Installation of the product should be carried out in compliance with the current regulations regarding the installation of electrical systems in the country where the product is installed.

The product should be installed by a trained professional following all safety norms.

Keep away from water and wet surfaces. While mounting the product, hands should not be wet.