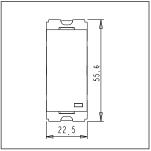

### **CUBE Series**

# C5231.17

Switch 16A - Two way with indicator - 1 module Charcoal Black









Code: C5231 .17

Series: CUBE Series

Family: Switches

Module Size: One Module

Colour: Charcoal Black

Mark: Norisys
Rated supply voltage: 230V
Maximum resistive load: 16A

Dimensions: 55.6mm x 22.5mm x 34.4mm

Weight: 25.40g

## Wiring Diagram:



### Drawings:









#### Installation:



Installation of the product should be carried out in compliance with the current regulations regarding the installation of electrical systems in the country where the product is installed.

The product should be installed by a trained professional following all safety norms.

Keep away from water and wet surfaces. While mounting the product, hands should not be wet.