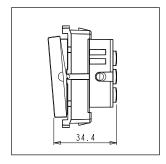

### **CUBE Series**

# C5231.17

Switch 16A - Two way with indicator - 1 module Charcoal Black









Code: C5231 .17

Series: CUBE Series

Family: Switches

Module Size: One Module

Colour: Charcoal Black

Mark: Norisys
Rated supply voltage: 230V
Maximum resistive load: 16A

Dimensions: 55.6mm x 22.5mm x 34.4mm

Weight: 25.40g

## Wiring Diagram:



### Drawings:









#### Installation:



Installation of the product should be carried out in compliance with the current regulations regarding the installation of electrical systems in the country where the product is installed.

The product should be installed by a trained professional following all safety norms.

Keep away from water and wet surfaces. While mounting the product, hands should not be wet.