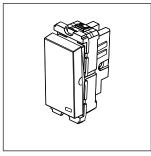

# C5231.17

Switch 16A - Two way with indicator - 1 module Charcoal Black

Code: C5231 .17

Series: CUBE Series

Family: Switches

Module Size: One Module

Colour: Charcoal Black

Mark: Norisys
Rated supply voltage: 230V
Maximum resistive load: 16A