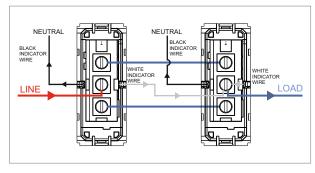

### **CUBE Series**

# C5231.17

Switch 16A - Two way with indicator - 1 module Charcoal Black









Code: C5231 .17

Series: CUBE Series

Family: Switches

Module Size: One Module

Colour: Charcoal Black

Mark: Norisys
Rated supply voltage: 230V
Maximum resistive load: 16A

Dimensions: 55.6mm x 22.5mm x 34.4mm

Weight: 25.40g

## Wiring Diagram:



### Drawings:









#### Installation:



Installation of the product should be carried out in compliance with the current regulations regarding the installation of electrical systems in the country where the product is installed.

The product should be installed by a trained professional following all safety norms.

Keep away from water and wet surfaces. While mounting the product, hands should not be wet.