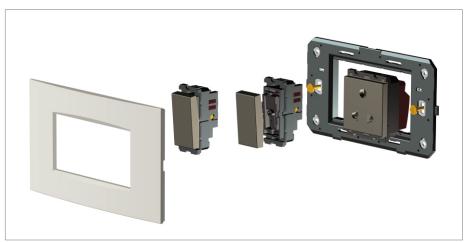

#### Installation:

Installation of the product should be carried out in compliance with the current regulations regarding the installation of electrical systems in the country where the product is installed.

The product should be installed by a trained professional following all safety norms.

Keep away from water and wet surfaces. While mounting the product, hands should not be wet.