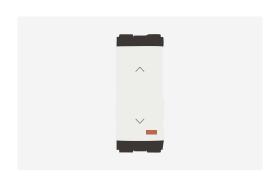

# C5231.01

Switch 16A - Two way with indicator - 1 module Frost White

C5231 .01 Code: Series: **CUBE Series** Switches Family: Module Size: One Module Colour: Frost White Mark: Norisys Rated supply voltage: 230V Maximum resistive load:

Dimensions: 55.6mm x 22.5mm x 34.4mm

16A

Weight: 25.4g