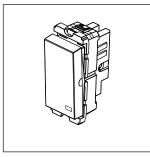

### **CUBE Series**

# C5231.01

Switch 16A - Two way with indicator - 1 module Frost White









C5231 .01 Code: Series: **CUBE Series** Switches Family: Module Size: One Module Colour: Frost White Mark: Norisys Rated supply voltage: 230V Maximum resistive load:

Dimensions: 55.6mm x 22.5mm x 34.4mm

16A

Weight: 25.4g

## Wiring Diagram:



#### Drawings:









#### Installation:



Installation of the product should be carried out in compliance with the current regulations regarding the installation of electrical systems in the country where the product is installed.

The product should be installed by a trained professional following all safety norms.

Keep away from water and wet surfaces. While mounting the product, hands should not be wet.