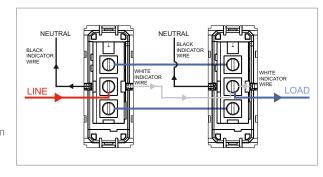

### **CUBE Series**

# C5231.01

Switch 16A - Two way with indicator - 1 module Frost White









C5231 .01 Code: Series: **CUBE Series** Switches Family: Module Size: One Module Colour: Frost White Mark: Norisys Rated supply voltage: 230V Maximum resistive load:

Dimensions: 55.6mm x 22.5mm x 34.4mm

16A

Weight: 25.4g

## Wiring Diagram:



#### Drawings:









#### Installation:



Installation of the product should be carried out in compliance with the current regulations regarding the installation of electrical systems in the country where the product is installed.

The product should be installed by a trained professional following all safety norms.

Keep away from water and wet surfaces. While mounting the product, hands should not be wet.