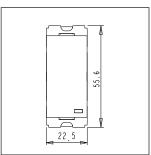

### **CUBE Series**

# C5231.01

Switch 16A - Two way with indicator - 1 module Frost White









C5231 .01 Code: Series: **CUBE Series** Switches Family: Module Size: One Module Colour: Frost White Mark: Norisys Rated supply voltage: 230V Maximum resistive load:

Dimensions: 55.6mm x 22.5mm x 34.4mm

16A

Weight: 25.4g

## Wiring Diagram:



#### Drawings:









#### Installation:



Installation of the product should be carried out in compliance with the current regulations regarding the installation of electrical systems in the country where the product is installed.

The product should be installed by a trained professional following all safety norms.

Keep away from water and wet surfaces. While mounting the product, hands should not be wet.