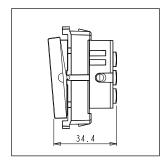

### **CUBE Series**

# C5231.01

Switch 16A - Two way with indicator - 1 module Frost White









C5231 .01 Code: Series: **CUBE Series** Switches Family: Module Size: One Module Colour: Frost White Mark: Norisys Rated supply voltage: 230V Maximum resistive load:

Dimensions: 55.6mm x 22.5mm x 34.4mm

16A

Weight: 25.4g

## Wiring Diagram:



#### Drawings:









#### Installation:



Installation of the product should be carried out in compliance with the current regulations regarding the installation of electrical systems in the country where the product is installed.

The product should be installed by a trained professional following all safety norms.

Keep away from water and wet surfaces. While mounting the product, hands should not be wet.