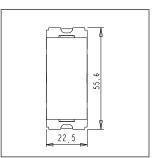

# C5230.02

Switch 16A - Two way - 1 module Quartz Gray

Code: C5230 .02
Series: CUBE Series
Family: Switches
Module Size: One Module
Colour: Quartz Gray
Mark: Norisys
Rated supply voltage: 230V

Dimensions: 55.6mm x 22.5mm x 34.4mm

Weight: 25.3g

Maximum resistive load: