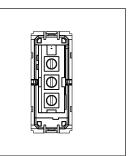

# norisys®

### **CUBE Series**

# C5230.02

Switch 16A - Two way - 1 module Quartz Gray









Code: C5230 .02
Series: CUBE Series
Family: Switches
Module Size: One Module
Colour: Quartz Gray
Mark: Norisys
Rated supply voltage: 230V

Dimensions: 55.6mm x 22.5mm x 34.4mm

Weight: 25.3g

Maximum resistive load:

## Wiring Diagram:



#### Drawings:









#### Installation:



Installation of the product should be carried out in compliance with the current regulations regarding the installation of electrical systems in the country where the product is installed.

The product should be installed by a trained professional following all safety norms.

Keep away from water and wet surfaces. While mounting the product, hands should not be wet.