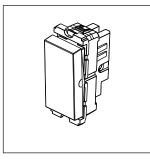

# norisys®

### **CUBE Series**

# C5230.02

Switch 16A - Two way - 1 module Quartz Gray









Code: C5230 .02
Series: CUBE Series
Family: Switches
Module Size: One Module
Colour: Quartz Gray
Mark: Norisys
Rated supply voltage: 230V

Dimensions: 55.6mm x 22.5mm x 34.4mm

Weight: 25.3g

Maximum resistive load:

## Wiring Diagram:



#### Drawings:









#### Installation:



Installation of the product should be carried out in compliance with the current regulations regarding the installation of electrical systems in the country where the product is installed.

The product should be installed by a trained professional following all safety norms.

Keep away from water and wet surfaces. While mounting the product, hands should not be wet.