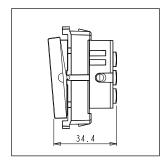

# C5230.02

Switch 16A - Two way - 1 module Quartz Gray

Code: C5230 .02
Series: CUBE Series
Family: Switches
Module Size: One Module
Colour: Quartz Gray
Mark: Norisys
Rated supply voltage: 230V

Dimensions: 55.6mm x 22.5mm x 34.4mm

#### Drawings: