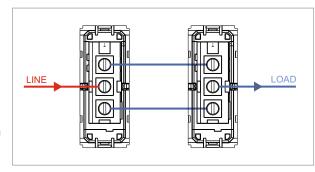

# norisys®

### **CUBE Series**

# C5230.02

Switch 16A - Two way - 1 module Quartz Gray









Code: C5230 .02
Series: CUBE Series
Family: Switches
Module Size: One Module
Colour: Quartz Gray
Mark: Norisys
Rated supply voltage: 230V

Dimensions: 55.6mm x 22.5mm x 34.4mm

Weight: 25.3g

Maximum resistive load:

## Wiring Diagram:



#### Drawings:









#### Installation:



Installation of the product should be carried out in compliance with the current regulations regarding the installation of electrical systems in the country where the product is installed.

The product should be installed by a trained professional following all safety norms.

Keep away from water and wet surfaces. While mounting the product, hands should not be wet.