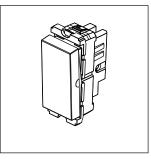

## C5230.01

Switch 16A - Two way - 1 module Frost White

C5230 .01 Code: Series: **CUBE Series** Family: Switches Module Size: One Module Colour: Frost White Mark: Norisys Rated supply voltage: 230V Maximum resistive load: 16A