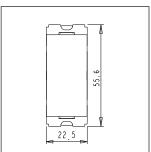

# norisys®

## **CUBE Series**

## C5230.01

Switch 16A - Two way - 1 module Frost White









C5230 .01 Code: Series: **CUBE Series** Family: Switches Module Size: One Module Colour: Frost White Mark: Norisys Rated supply voltage: 230V Maximum resistive load: 16A

Dimensions: 55.6mm x 22.5mm x 34.4mm

Weight: 25.3g

## Wiring Diagram:



### Drawings:









#### Installation:



Installation of the product should be carried out in compliance with the current regulations regarding the installation of electrical systems in the country where the product is installed.

The product should be installed by a trained professional following all safety norms.

Keep away from water and wet surfaces. While mounting the product, hands should not be wet.