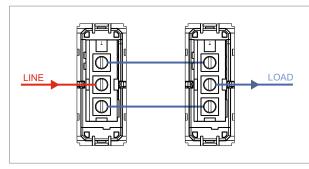

# norisys®

## **CUBE Series**

## C5230.01

Switch 16A - Two way - 1 module Frost White









C5230 .01 Code: Series: **CUBE Series** Family: Switches Module Size: One Module Colour: Frost White Mark: Norisys Rated supply voltage: 230V Maximum resistive load: 16A

Dimensions: 55.6mm x 22.5mm x 34.4mm

Weight: 25.3g

## Wiring Diagram:



### Drawings:









#### Installation:



Installation of the product should be carried out in compliance with the current regulations regarding the installation of electrical systems in the country where the product is installed.

The product should be installed by a trained professional following all safety norms.

Keep away from water and wet surfaces. While mounting the product, hands should not be wet.