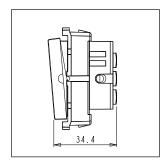

# norisys®

## **CUBE Series**

## C5230.01

Switch 16A - Two way - 1 module Frost White









C5230 .01 Code: Series: **CUBE Series** Family: Switches Module Size: One Module Colour: Frost White Mark: Norisys Rated supply voltage: 230V Maximum resistive load: 16A

Dimensions: 55.6mm x 22.5mm x 34.4mm

Weight: 25.3g

## Wiring Diagram:



### Drawings:









#### Installation:



Installation of the product should be carried out in compliance with the current regulations regarding the installation of electrical systems in the country where the product is installed.

The product should be installed by a trained professional following all safety norms.

Keep away from water and wet surfaces. While mounting the product, hands should not be wet.