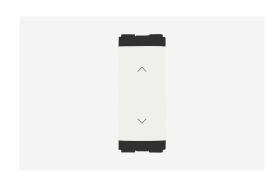

## C5230.01

Switch 16A - Two way - 1 module Frost White

C5230 .01 Code: Series: **CUBE Series** Family: Switches Module Size: One Module Colour: Frost White Mark: Norisys Rated supply voltage: 230V Maximum resistive load: 16A