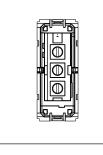

## **CUBE Series**

## C5211.17

Switch 6A - Two way with indicator - 1 module Charcoal Black









Code: Series: Family: Module Size: Colour: Mark: Rated supply voltage: Maximum resistive load: Dimensions: Weight:

C5211.17 **CUBE** Series Switches One Module **Charcoal Black** Norisys 230V 6A 55.6mm x 22.5mm x 34.4mm 27.40g

Wiring Diagram:



## Drawings:









## Installation:



Installation of the product should be carried out in compliance with the current regulations regarding the installation of electrical systems in the country where the product is installed.

The product should be installed by a trained professional following all . safety norms.

Keep away from water and wet surfaces. While mounting the product, hands should not be wet.