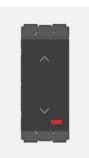

## C5211.17

Switch 6A - Two way with indicator - 1 module Charcoal Black

Code: Series: Family: Module Size: Colour: Mark: Rated supply voltage: Maximum resistive load: Dimensions: Weight:

C5211.17 **CUBE** Series Switches One Module **Charcoal Black** Norisys 230V 6A 55.6mm x 22.5mm x 34.4mm 27.40g