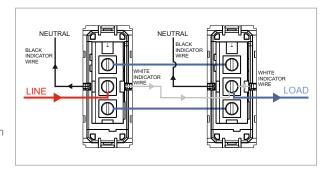

## **CUBE Series**

## C5211.17

Switch 6A - Two way with indicator - 1 module Charcoal Black









Code: Series: Family: Module Size: Colour: Mark: Rated supply voltage: Maximum resistive load: Dimensions: Weight:

C5211.17 **CUBE** Series Switches One Module **Charcoal Black** Norisys 230V 6A 55.6mm x 22.5mm x 34.4mm 27.40g

Wiring Diagram:



## Drawings:









## Installation:



Installation of the product should be carried out in compliance with the current regulations regarding the installation of electrical systems in the country where the product is installed.

The product should be installed by a trained professional following all . safety norms.

Keep away from water and wet surfaces. While mounting the product, hands should not be wet.