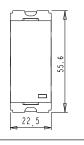

## C5211.17

Switch 6A - Two way with indicator - 1 module Charcoal Black

Code: Series: Family: Module Size: Colour: Mark: Rated supply voltage: Maximum resistive load: Dimensions: Weight:

C5211.17 **CUBE** Series Switches One Module **Charcoal Black** Norisys 230V 6A 55.6mm x 22.5mm x 34.4mm 27.40g

## Drawings: