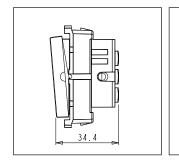

## C5211.17

Switch 6A - Two way with indicator - 1 module Charcoal Black

Code: Series: Family: Module Size: Colour: Mark: Rated supply voltage: Maximum resistive load: Dimensions: Weight:

C5211.17 **CUBE** Series Switches One Module **Charcoal Black** Norisys 230V 6A 55.6mm x 22.5mm x 34.4mm 27.40g

## Drawings: