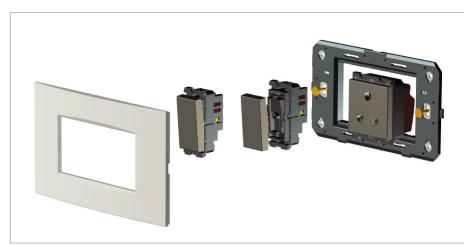

## **CUBE Series**

## C5211.17

Switch 6A - Two way with indicator - 1 module Charcoal Black









Code: Series: Family: Module Size: Colour: Mark: Rated supply voltage: Maximum resistive load: Dimensions: Weight:

C5211.17 **CUBE** Series Switches One Module **Charcoal Black** Norisys 230V 6A 55.6mm x 22.5mm x 34.4mm 27.40g

Wiring Diagram:



## Drawings:









## Installation:



Installation of the product should be carried out in compliance with the current regulations regarding the installation of electrical systems in the country where the product is installed.

The product should be installed by a trained professional following all . safety norms.

Keep away from water and wet surfaces. While mounting the product, hands should not be wet.