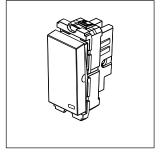

## C5211.02

Switch 6A - Two way with indicator - 1 module Quartz Gray

C5211 .02 **CUBE** Series Switches

One Module Quartz Gray Norisys 230V 6A 55.6mm x 22.5mm x 34.4mm 27.4g

Wiring Diagram:

## Drawings:

Weight:

Dimensions:

Code: Series:

Family:

Colour:

Mark:

Module Size: