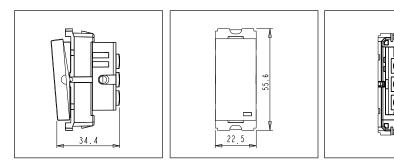

## C5211.02

Switch 6A - Two way with indicator - 1 module Quartz Gray

C5211 .02 **CUBE** Series Switches

One Module Quartz Gray Norisys 230V 6A 55.6mm x 22.5mm x 34.4mm 27.4g

Wiring Diagram:

## Drawings:

Weight:

Dimensions:

Code: Series:

Family:

Colour:

Mark:

Module Size: