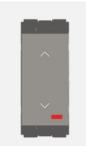

## C5211.02

Switch 6A - Two way with indicator - 1 module Quartz Gray

C5211 .02 **CUBE** Series Switches

One Module Quartz Gray Norisys 230V 6A 55.6mm x 22.5mm x 34.4mm 27.4g

Wiring Diagram: