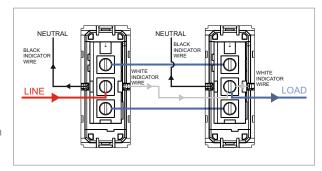

## C5211.02

Switch 6A - Two way with indicator - 1 module Quartz Gray

C5211 .02 **CUBE** Series Switches

One Module Quartz Gray Norisys 230V 6A 55.6mm x 22.5mm x 34.4mm 27.4g

Wiring Diagram: