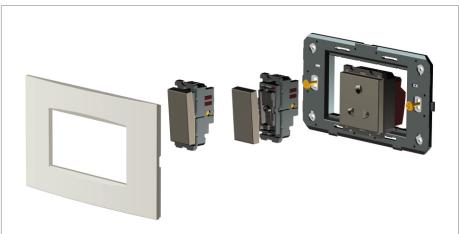

### **CUBE Series**

# C5211.01

Switch 6A - Two way with indicator - 1 module Frost White









Code: C5211 .01
Series: CUBE Series
Family: Switches
Module Size: One Module
Colour: Frost White
Mark: Norisys
Rated supply voltage: 230V
Maximum resistive load: 6A

Dimensions: 55.6mm x 22.5mm x 34.4mm

Weight: 27.4g

## Wiring Diagram:



#### Drawings:









#### Installation:



Installation of the product should be carried out in compliance with the current regulations regarding the installation of electrical systems in the country where the product is installed.

The product should be installed by a trained professional following all safety norms.

Keep away from water and wet surfaces. While mounting the product, hands should not be wet.