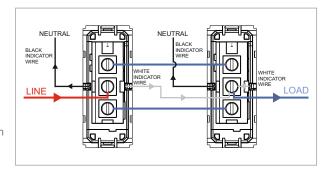

### **CUBE Series**

# C5211.01

Switch 6A - Two way with indicator - 1 module Frost White









Code: C5211 .01
Series: CUBE Series
Family: Switches
Module Size: One Module
Colour: Frost White
Mark: Norisys
Rated supply voltage: 230V
Maximum resistive load: 6A

Dimensions: 55.6mm x 22.5mm x 34.4mm

Weight: 27.4g

## Wiring Diagram:



#### Drawings:









#### Installation:



Installation of the product should be carried out in compliance with the current regulations regarding the installation of electrical systems in the country where the product is installed.

The product should be installed by a trained professional following all safety norms.

Keep away from water and wet surfaces. While mounting the product, hands should not be wet.