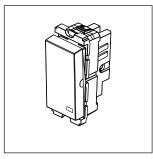

### **CUBE Series**

# C5211.01

Switch 6A - Two way with indicator - 1 module Frost White









Code: C5211 .01
Series: CUBE Series
Family: Switches
Module Size: One Module
Colour: Frost White
Mark: Norisys
Rated supply voltage: 230V
Maximum resistive load: 6A

Dimensions: 55.6mm x 22.5mm x 34.4mm

Weight: 27.4g

## Wiring Diagram:



#### Drawings:









#### Installation:



Installation of the product should be carried out in compliance with the current regulations regarding the installation of electrical systems in the country where the product is installed.

The product should be installed by a trained professional following all safety norms.

Keep away from water and wet surfaces. While mounting the product, hands should not be wet.