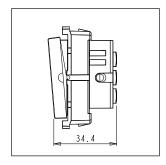

### **CUBE Series**

# C5211.01

Switch 6A - Two way with indicator - 1 module Frost White









Code: C5211 .01
Series: CUBE Series
Family: Switches
Module Size: One Module
Colour: Frost White
Mark: Norisys
Rated supply voltage: 230V
Maximum resistive load: 6A

Dimensions: 55.6mm x 22.5mm x 34.4mm

Weight: 27.4g

## Wiring Diagram:



#### Drawings:









#### Installation:



Installation of the product should be carried out in compliance with the current regulations regarding the installation of electrical systems in the country where the product is installed.

The product should be installed by a trained professional following all safety norms.

Keep away from water and wet surfaces. While mounting the product, hands should not be wet.