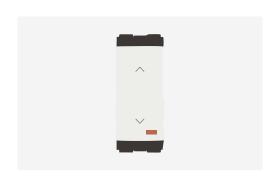

# C5211.01

Switch 6A - Two way with indicator - 1 module Frost White

Code: C5211 .01
Series: CUBE Series
Family: Switches
Module Size: One Module
Colour: Frost White
Mark: Norisys
Rated supply voltage: 230V
Maximum resistive load: 6A

Dimensions: 55.6mm x 22.5mm x 34.4mm

Weight: 27.4g