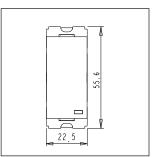

### **CUBE Series**

# C5211.01

Switch 6A - Two way with indicator - 1 module Frost White









Code: C5211 .01
Series: CUBE Series
Family: Switches
Module Size: One Module
Colour: Frost White
Mark: Norisys
Rated supply voltage: 230V
Maximum resistive load: 6A

Dimensions: 55.6mm x 22.5mm x 34.4mm

Weight: 27.4g

## Wiring Diagram:



#### Drawings:









#### Installation:



Installation of the product should be carried out in compliance with the current regulations regarding the installation of electrical systems in the country where the product is installed.

The product should be installed by a trained professional following all safety norms.

Keep away from water and wet surfaces. While mounting the product, hands should not be wet.