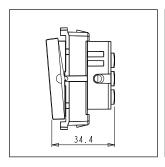

# C5210.02

Switch 6A - Two way - 1 module Quartz Gray

Code: C5210 .02
Series: CUBE Series
Family: Switches
Module Size: One Module
Colour: Quartz Gray
Mark: Norisys
Rated supply voltage: 230V

Maximum resistive load: 6A
Dimensions: 55.6mm x 22.5mm x 34.4mm

#### Drawings: