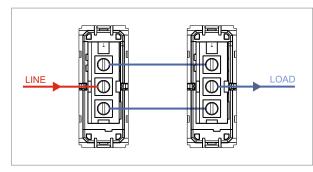

# norisys®

### **CUBE Series**

# C5210.02

Switch 6A - Two way - 1 module Quartz Gray









Code: C5210 .02
Series: CUBE Series
Family: Switches
Module Size: One Module
Colour: Quartz Gray
Mark: Norisys
Rated supply voltage: 230V

Maximum resistive load: 6A
Dimensions: 55.6mm x 22.5mm x 34.4mm

Weight: 27.2g

## Wiring Diagram:



#### Drawings:









#### Installation:



Installation of the product should be carried out in compliance with the current regulations regarding the installation of electrical systems in the country where the product is installed.

The product should be installed by a trained professional following all safety norms.

Keep away from water and wet surfaces. While mounting the product, hands should not be wet.