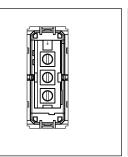

# norisys®

### **CUBE Series**

# C5210.02

Switch 6A - Two way - 1 module Quartz Gray









Code: C5210 .02
Series: CUBE Series
Family: Switches
Module Size: One Module
Colour: Quartz Gray
Mark: Norisys
Rated supply voltage: 230V

Maximum resistive load: 6A
Dimensions: 55.6mm x 22.5mm x 34.4mm

Weight: 27.2g

## Wiring Diagram:



#### Drawings:









#### Installation:



Installation of the product should be carried out in compliance with the current regulations regarding the installation of electrical systems in the country where the product is installed.

The product should be installed by a trained professional following all safety norms.

Keep away from water and wet surfaces. While mounting the product, hands should not be wet.