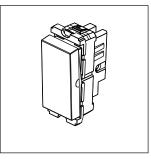

# norisys®

### **CUBE Series**

# C5210.02

Switch 6A - Two way - 1 module Quartz Gray









Code: C5210 .02
Series: CUBE Series
Family: Switches
Module Size: One Module
Colour: Quartz Gray
Mark: Norisys
Rated supply voltage: 230V

Maximum resistive load: 6A
Dimensions: 55.6mm x 22.5mm x 34.4mm

Weight: 27.2g

## Wiring Diagram:



#### Drawings:









#### Installation:



Installation of the product should be carried out in compliance with the current regulations regarding the installation of electrical systems in the country where the product is installed.

The product should be installed by a trained professional following all safety norms.

Keep away from water and wet surfaces. While mounting the product, hands should not be wet.