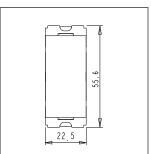

# C5210.02

Switch 6A - Two way - 1 module Quartz Gray

Code: C5210 .02
Series: CUBE Series
Family: Switches
Module Size: One Module
Colour: Quartz Gray
Mark: Norisys
Rated supply voltage: 230V

Maximum resistive load: 6A
Dimensions: 55.6mm x 22.5mm x 34.4mm

#### Drawings: