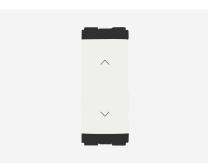

## C5210.01

Switch 6A - Two way - 1 module Frost White

C5210.01

Switches

**CUBE** Series

One Module

Frost White

Norisys