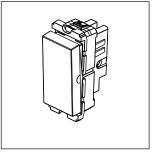

## C5210.01

Switch 6A - Two way - 1 module Frost White

C5210.01

Switches

**CUBE** Series

One Module

Frost White

Norisys