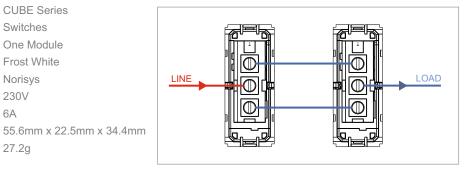

## **CUBE Series**

## C5210.01

Switch 6A - Two way - 1 module Frost White

C5210.01

Switches

**CUBE** Series

One Module

Frost White

Norisys

230V

27.2g

6A

## Wiring Diagram:

Drawings:

Weight:

Dimensions:

Code: Series:

Family:

Colour:

Mark: