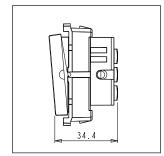

## Wiring Diagram:

Drawings:

Weight:

Dimensions:

Code: Series:

Family:

Colour:

Mark:

Module Size:

Rated supply voltage:

Maximum resistive load: