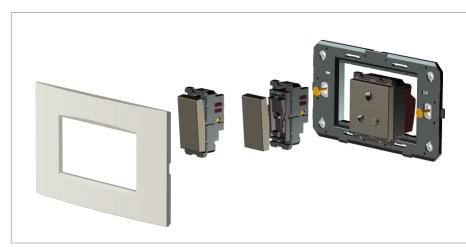

## Installation:

Installation of the product should be carried out in compliance with the current regulations regarding the installation of electrical systems in the country where the product is installed.

The product should be installed by a trained professional following all . safety norms.

Keep away from water and wet surfaces. While mounting the product, hands should not be wet.