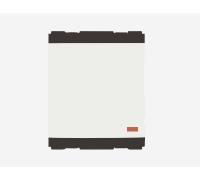

# C5191.01

Palm Switch 16A - One way Double Pole with indicator - 2 module Frost White

| Code:                   |
|-------------------------|
| Series:                 |
| Family:                 |
| Module Size:            |
| Colour:                 |
| Mark:                   |
| Rated supply voltage:   |
| Maximum resistive load: |
| Dimensions:             |
| Weight:                 |

## C5191 .01 CUBE Series Switches Two Module Frost White Norisys 230V 16A 55.6mm x 44.8mm x 34.3mm 55g