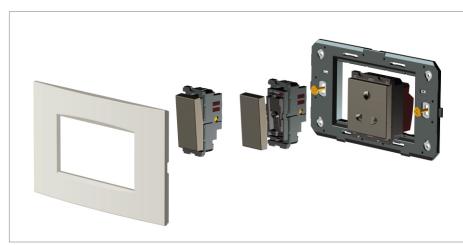

#### Drawings:

#### Installation:

Installation of the product should be carried out in compliance with the current regulations regarding the installation of electrical systems in the country where the product is installed.

The product should be installed by a trained professional following all safety norms.

Keep away from water and wet surfaces. While mounting the product, hands should not be wet.