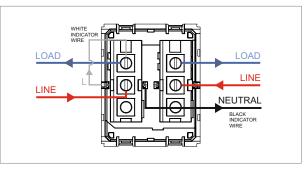

# norisys®

### **CUBE Series**

# C5191.01

Palm Switch 16A - One way Double Pole with indicator - 2 module Frost White





| Code:                   |
|-------------------------|
| Series:                 |
| Family:                 |
| Module Size:            |
| Colour:                 |
| Mark:                   |
| Rated supply voltage:   |
| Maximum resistive load: |
| Dimensions:             |
| Weight:                 |

## C5191 .01 CUBE Series Switches Two Module Frost White Norisys 230V 16A 55.6mm x 44.8mm x 34.3mm 55g





#### Drawings:



#### Installation:



Installation of the product should be carried out in compliance with the current regulations regarding the installation of electrical systems in the country where the product is installed.

The product should be installed by a trained professional following all safety norms.

Keep away from water and wet surfaces. While mounting the product, hands should not be wet.