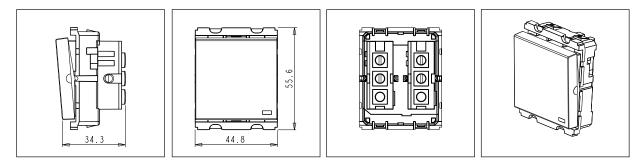

## C5191 .01 CUBE Series Switches Two Module Frost White Norisys 230V 16A 55.6mm x 44.8mm x 34.3mm 55g

#### Drawings: