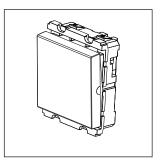

# C5180.17

Palm Switch 6A - One way Double Pole - 2 module Charcoal Black

# Code: Series: Family: Module Size: Colour: Mark: Rated supply voltage: Maximum resistive load: Dimensions: Weight:

C5180 .17 CUBE Series Switches Two Module Charcoal Black Norisys 230V 6A 55.6mm x 44.8mm x 34.3mm 51.80g