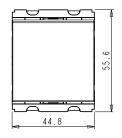

# Code: Series: Family: Module Size: Colour: Mark: Rated supply voltage: Maximum resistive load: Dimensions: Weight:

C5180 .17 CUBE Series Switches Two Module Charcoal Black Norisys 230V 6A 55.6mm x 44.8mm x 34.3mm 51.80g