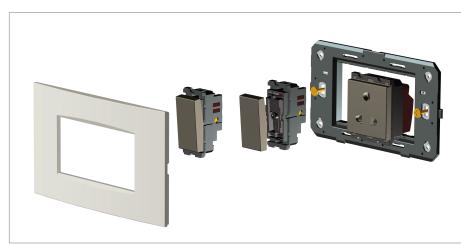

#### Installation:

Installation of the product should be carried out in compliance with the current regulations regarding the installation of electrical systems in the country where the product is installed.

The product should be installed by a trained professional following all safety norms.

Keep away from water and wet surfaces. While mounting the product, hands should not be wet.