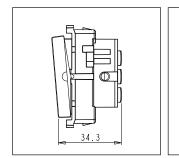

# Code: Series: Family: Module Size: Colour: Mark: Rated supply voltage: Maximum resistive load: Dimensions: Weight:

C5180 .17 CUBE Series Switches Two Module Charcoal Black Norisys 230V 6A 55.6mm x 44.8mm x 34.3mm 51.80g

#### Drawings: