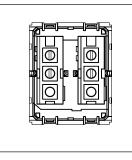

# C5180.17

Palm Switch 6A - One way Double Pole - 2 module Charcoal Black

# Code: Series: Family: Module Size: Colour: Mark: Rated supply voltage: Maximum resistive load: Dimensions: Weight:

C5180 .17 CUBE Series Switches Two Module Charcoal Black Norisys 230V 6A 55.6mm x 44.8mm x 34.3mm 51.80g