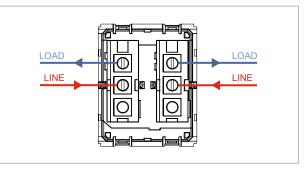

# norisys®

# **CUBE Series**

# C5180.17

Palm Switch 6A - One way Double Pole - 2 module Charcoal Black





# Code: Series: Family: Module Size: Colour: Mark: Rated supply voltage: Maximum resistive load: Dimensions: Weight:

C5180 .17 CUBE Series Switches Two Module Charcoal Black Norisys 230V 6A 55.6mm x 44.8mm x 34.3mm 51.80g

### Wiring Diagram:



#### Drawings:









#### Installation:



Installation of the product should be carried out in compliance with the current regulations regarding the installation of electrical systems in the country where the product is installed.

The product should be installed by a trained professional following all safety norms.

Keep away from water and wet surfaces. While mounting the product, hands should not be wet.