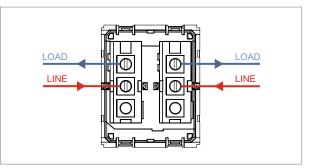

## Wiring Diagram:

Drawings:

Weight:

Dimensions:

Code: Series:

Family: Module Size:

Colour:

Rated supply voltage: