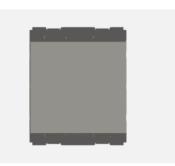

# C5180.02

Palm Switch 6A - One way Double Pole - 2 module Quartz Gray

C5180.02

**CUBE** Series Switches

Two Module

Quartz Gray

55.6mm x 44.8mm x 34.3mm

Norisys