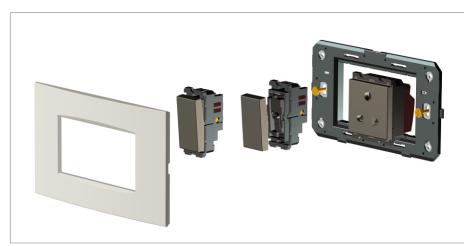

# C5180.02

Palm Switch 6A - One way Double Pole - 2 module Quartz Gray

C5180.02

**CUBE** Series Switches

Two Module

Quartz Gray

55.6mm x 44.8mm x 34.3mm

Norisys

## Wiring Diagram:

Drawings:

Weight:

Dimensions:

Code: Series:

Family: Module Size:

Colour:

Rated supply voltage: