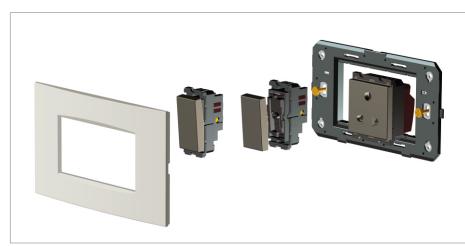

#### Installation:

Installation of the product should be carried out in compliance with the current regulations regarding the installation of electrical systems in the country where the product is installed.

The product should be installed by a trained professional following all safety norms.

Keep away from water and wet surfaces. While mounting the product, hands should not be wet.