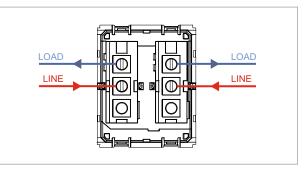

### **CUBE Series**

## C5180.01

Palm Switch 6A - One way Double Pole - 2 module Frost White







# Ce

| Code:                   |
|-------------------------|
| Series:                 |
| Family:                 |
| Module Size:            |
| Colour:                 |
| Mark:                   |
| Rated supply voltage:   |
| Maximum resistive load: |
| Dimensions:             |
| Weight:                 |
|                         |

C5180 .01 CUBE Series Switches Two Module Frost White Norisys 230V 6A 55.6mm x 44.8mm x 34.3mm 51.8g

#### Wiring Diagram:



#### Drawings:



#### Installation:



Installation of the product should be carried out in compliance with the current regulations regarding the installation of electrical systems in the country where the product is installed.

The product should be installed by a trained professional following all safety norms.

Keep away from water and wet surfaces. While mounting the product, hands should not be wet.