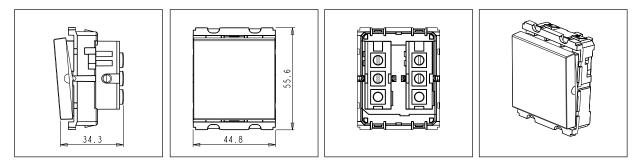

#### Drawings:

C5180 .01 CUBE Series Switches Two Module Frost White Norisys 230V 6A 55.6mm x 44.8mm x 34.3mm 51.8g