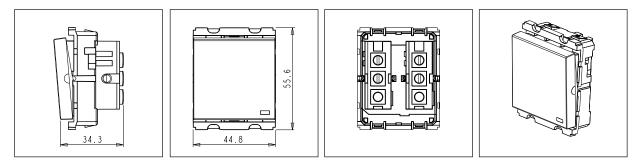

#### Drawings:

C5171 .20 CUBE Series Switches Two Module Scarlet Red Norisys 240V 25A 55.6mm x 44.8mm x 34.3mm 53.60g