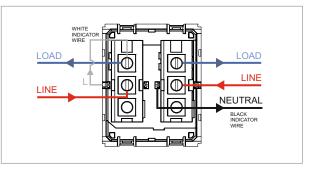

# norisys®

### **CUBE Series**

## C5171.20

Palm Switch 25A - One way Double Pole with indicator - 2 module Scarlet Red





| Code:                   |
|-------------------------|
| Series:                 |
| Family:                 |
| Module Size:            |
| Colour:                 |
| Mark:                   |
| Rated supply voltage:   |
| Maximum resistive load: |
| Dimensions:             |
| Weight:                 |

C5171 .20 CUBE Series Switches Two Module Scarlet Red Norisys 240V 25A 55.6mm x 44.8mm x 34.3mm 53.60g

#### Wiring Diagram:



#### Drawings:



#### Installation:



Installation of the product should be carried out in compliance with the current regulations regarding the installation of electrical systems in the country where the product is installed.

The product should be installed by a trained professional following all safety norms.

Keep away from water and wet surfaces. While mounting the product, hands should not be wet.