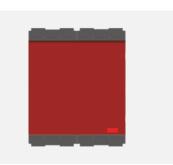

## C5171.20

Palm Switch 25A - One way Double Pole with indicator - 2 module Scarlet Red

| Code:                   |
|-------------------------|
| Series:                 |
| Family:                 |
| Module Size:            |
| Colour:                 |
| Mark:                   |
| Rated supply voltage:   |
| Maximum resistive load: |
| Dimensions:             |
| Weight:                 |

C5171 .20 CUBE Series Switches Two Module Scarlet Red Norisys 240V 25A 55.6mm x 44.8mm x 34.3mm 53.60g