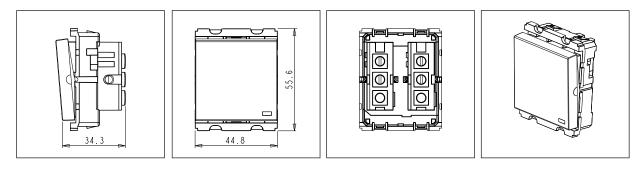

#### Drawings:

C5171 .17 CUBE Series Switches Two Module Charcoal Black Norisys 230V 25A 55.6mm x 44.8mm x 34.3mm 53.60g