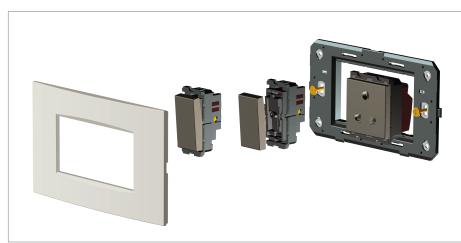

# norisys®

### **CUBE Series**

## C5171.17

Palm Switch 25A - One way Double Pole with indicator - 2 module Charcoal Black





| Code:                   |
|-------------------------|
| Series:                 |
| Family:                 |
| Module Size:            |
| Colour:                 |
| Mark:                   |
| Rated supply voltage:   |
| Maximum resistive load: |
| Dimensions:             |
| Weight:                 |

C5171 .17 CUBE Series Switches Two Module Charcoal Black Norisys 230V 25A 55.6mm x 44.8mm x 34.3mm 53.60g

#### Wiring Diagram:



#### Drawings:



#### Installation:



Installation of the product should be carried out in compliance with the current regulations regarding the installation of electrical systems in the country where the product is installed.

The product should be installed by a trained professional following all safety norms.

Keep away from water and wet surfaces. While mounting the product, hands should not be wet.