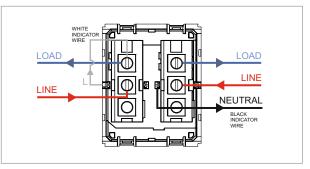

# norisys®

### **CUBE Series**

## C5171.17

Palm Switch 25A - One way Double Pole with indicator - 2 module Charcoal Black





| Code:                   |
|-------------------------|
| Series:                 |
| Family:                 |
| Module Size:            |
| Colour:                 |
| Mark:                   |
| Rated supply voltage:   |
| Maximum resistive load: |
| Dimensions:             |
| Weight:                 |

C5171 .17 CUBE Series Switches Two Module Charcoal Black Norisys 230V 25A 55.6mm x 44.8mm x 34.3mm 53.60g

#### Wiring Diagram:



#### Drawings:



#### Installation:



Installation of the product should be carried out in compliance with the current regulations regarding the installation of electrical systems in the country where the product is installed.

The product should be installed by a trained professional following all safety norms.

Keep away from water and wet surfaces. While mounting the product, hands should not be wet.