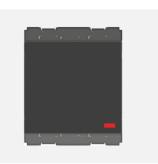

## C5171.17

Palm Switch 25A - One way Double Pole with indicator - 2 module Charcoal Black

| Code:                   |
|-------------------------|
| Series:                 |
| Family:                 |
| Module Size:            |
| Colour:                 |
| Mark:                   |
| Rated supply voltage:   |
| Maximum resistive load: |
| Dimensions:             |
| Weight:                 |

C5171 .17 CUBE Series Switches Two Module Charcoal Black Norisys 230V 25A 55.6mm x 44.8mm x 34.3mm 53.60g