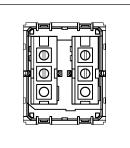

# C5171.02

Palm Switch 25A - One way Double Pole with indicator - 2 module Quartz Gray

Code: C5171 .02
Series: CUBE Series
Family: Switches
Module Size: Two Module
Colour: Quartz Gray
Mark: Norisys
Rated supply voltage: 230V

Dimensions: 55.6mm x 44.8mm x 34.3mm

25A

Weight: 53.6g

Maximum resistive load: