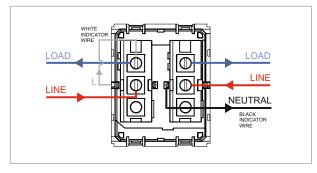

### **CUBE Series**

# C5171.02

Palm Switch 25A - One way Double Pole with indicator - 2 module Quartz Gray









Code: C5171 .02
Series: CUBE Series
Family: Switches
Module Size: Two Module
Colour: Quartz Gray
Mark: Norisys
Rated supply voltage: 230V

Dimensions: 55.6mm x 44.8mm x 34.3mm

25A

Weight: 53.6g

Maximum resistive load:

## Wiring Diagram:



### Drawings:









#### Installation:



Installation of the product should be carried out in compliance with the current regulations regarding the installation of electrical systems in the country where the product is installed.

The product should be installed by a trained professional following all safety norms.

Keep away from water and wet surfaces. While mounting the product, hands should not be wet.