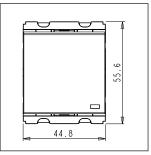

Dimensions: 55.6mm x 44.8mm x 34.3mm

25A

Weight: 53.6g

Maximum resistive load:

### Drawings: