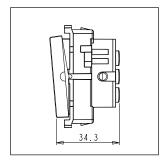

Dimensions: 55.6mm x 44.8mm x 34.3mm

25A

Weight: 53.6g

Maximum resistive load:

### Drawings: