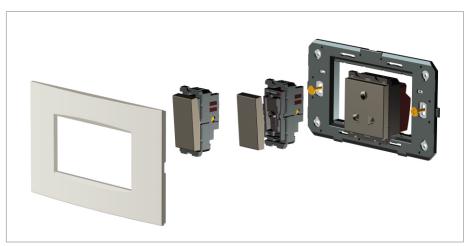

#### Installation:

Installation of the product should be carried out in compliance with the current regulations regarding the installation of electrical systems in the country where the product is installed.

The product should be installed by a trained professional following all safety norms.

Keep away from water and wet surfaces. While mounting the product, hands should not be wet.