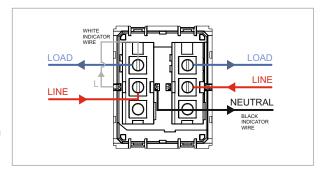

### **CUBE Series**

# C5171.01

Palm Switch 25A - One way Double Pole with indicator - 2 module Frost White









Code: C5171 .01
Series: CUBE Series
Family: Switches
Module Size: Two Module
Colour: Frost White
Mark: Norisys
Rated supply voltage: 230V

Dimensions: 55.6mm x 44.8mm x 34.3mm

25A

Weight: 53.6g

Maximum resistive load:

## Wiring Diagram:



### Drawings:









#### Installation:



Installation of the product should be carried out in compliance with the current regulations regarding the installation of electrical systems in the country where the product is installed.

The product should be installed by a trained professional following all safety norms.

Keep away from water and wet surfaces. While mounting the product, hands should not be wet.