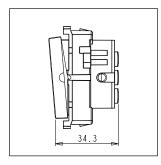

Dimensions: 55.6mm x 44.8mm x 34.3mm

25A

Weight: 53.6g

Maximum resistive load:

### Drawings: