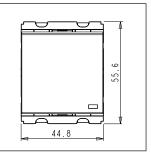

Dimensions: 55.6mm x 44.8mm x 34.3mm

25A

Weight: 53.6g

Maximum resistive load:

### Drawings: