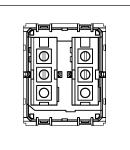

# C5171.01

Palm Switch 25A - One way Double Pole with indicator - 2 module Frost White

Code: C5171 .01
Series: CUBE Series
Family: Switches
Module Size: Two Module
Colour: Frost White
Mark: Norisys
Rated supply voltage: 230V

Dimensions: 55.6mm x 44.8mm x 34.3mm

25A

Weight: 53.6g

Maximum resistive load: