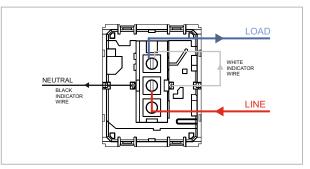

# norisys®

### **CUBE Series**

## C5161.17

Palm Switch 16A - One way Single Pole with indicator - 2 module Charcoal Black





| Code:                   |
|-------------------------|
| Series:                 |
| Family:                 |
| Module Size:            |
| Colour:                 |
| Mark:                   |
| Rated supply voltage:   |
| Maximum resistive load: |
| Dimensions:             |
| Weight:                 |

C5161 .17 CUBE Series Switches Two Module Charcoal Black Norisys 230V 16A 55.6mm x 44.8mm x 34.3mm 40.10g

#### Wiring Diagram:



#### Drawings:









#### Installation:



Installation of the product should be carried out in compliance with the current regulations regarding the installation of electrical systems in the country where the product is installed.

The product should be installed by a trained professional following all safety norms.

Keep away from water and wet surfaces. While mounting the product, hands should not be wet.