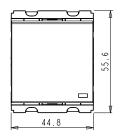

## C5161.17

Palm Switch 16A - One way Single Pole with indicator - 2 module Charcoal Black

| Code:                   |
|-------------------------|
| Series:                 |
| Family:                 |
| Module Size:            |
| Colour:                 |
| Mark:                   |
| Rated supply voltage:   |
| Maximum resistive load: |
| Dimensions:             |
| Weight:                 |

C5161 .17 CUBE Series Switches Two Module Charcoal Black Norisys 230V 16A 55.6mm x 44.8mm x 34.3mm 40.10g