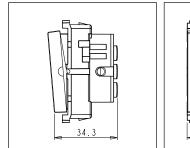

#### Drawings:

C5161 .17 CUBE Series Switches Two Module Charcoal Black Norisys 230V 16A 55.6mm x 44.8mm x 34.3mm 40.10g