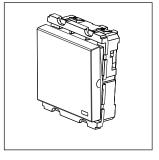

# norisys®

### **CUBE Series**

## C5161.17

Palm Switch 16A - One way Single Pole with indicator - 2 module Charcoal Black





| Code:                   |
|-------------------------|
| Series:                 |
| Family:                 |
| Module Size:            |
| Colour:                 |
| Mark:                   |
| Rated supply voltage:   |
| Maximum resistive load: |
| Dimensions:             |
| Weight:                 |

C5161 .17 CUBE Series Switches Two Module Charcoal Black Norisys 230V 16A 55.6mm x 44.8mm x 34.3mm 40.10g

#### Wiring Diagram:



#### Drawings:









#### Installation:



Installation of the product should be carried out in compliance with the current regulations regarding the installation of electrical systems in the country where the product is installed.

The product should be installed by a trained professional following all safety norms.

Keep away from water and wet surfaces. While mounting the product, hands should not be wet.