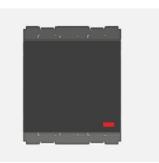

## C5161.17

Palm Switch 16A - One way Single Pole with indicator - 2 module Charcoal Black

| Code:                   |
|-------------------------|
| Series:                 |
| Family:                 |
| Module Size:            |
| Colour:                 |
| Mark:                   |
| Rated supply voltage:   |
| Maximum resistive load: |
| Dimensions:             |
| Weight:                 |

C5161 .17 CUBE Series Switches Two Module Charcoal Black Norisys 230V 16A 55.6mm x 44.8mm x 34.3mm 40.10g