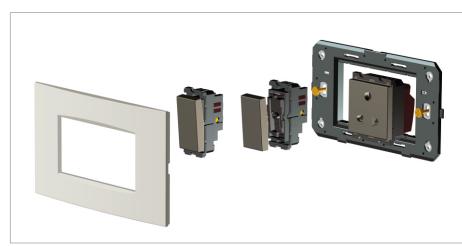

#### Installation:

Installation of the product should be carried out in compliance with the current regulations regarding the installation of electrical systems in the country where the product is installed.

The product should be installed by a trained professional following all safety norms.

Keep away from water and wet surfaces. While mounting the product, hands should not be wet.