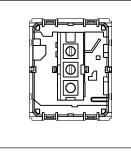

# norisys®

### **CUBE Series**

## C5161.17

Palm Switch 16A - One way Single Pole with indicator - 2 module Charcoal Black





| Code:                   |
|-------------------------|
| Series:                 |
| Family:                 |
| Module Size:            |
| Colour:                 |
| Mark:                   |
| Rated supply voltage:   |
| Maximum resistive load: |
| Dimensions:             |
| Weight:                 |

C5161 .17 CUBE Series Switches Two Module Charcoal Black Norisys 230V 16A 55.6mm x 44.8mm x 34.3mm 40.10g

#### Wiring Diagram:



#### Drawings:









#### Installation:



Installation of the product should be carried out in compliance with the current regulations regarding the installation of electrical systems in the country where the product is installed.

The product should be installed by a trained professional following all safety norms.

Keep away from water and wet surfaces. While mounting the product, hands should not be wet.