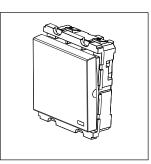

### **CUBE Series**

# C5161.02

Palm Switch 16A - One way Single Pole with indicator - 2 module Quartz Gray









C5161 .02 Code: Series: **CUBE Series** Switches Family: Module Size: Two Module Colour: Quartz Gray Mark: Norisys Rated supply voltage: 230V Maximum resistive load:

Dimensions: 55.6mm x 44.8mm x 34.3mm

16A

Weight: 40.1g

## Wiring Diagram:



### Drawings:









#### Installation:



Installation of the product should be carried out in compliance with the current regulations regarding the installation of electrical systems in the country where the product is installed.

The product should be installed by a trained professional following all safety norms.

Keep away from water and wet surfaces. While mounting the product, hands should not be wet.