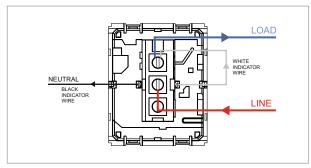

### **CUBE Series**

# C5161.02

Palm Switch 16A - One way Single Pole with indicator - 2 module Quartz Gray









C5161 .02 Code: Series: **CUBE Series** Switches Family: Module Size: Two Module Colour: Quartz Gray Mark: Norisys Rated supply voltage: 230V Maximum resistive load:

Dimensions: 55.6mm x 44.8mm x 34.3mm

16A

Weight: 40.1g

## Wiring Diagram:



### Drawings:









#### Installation:



Installation of the product should be carried out in compliance with the current regulations regarding the installation of electrical systems in the country where the product is installed.

The product should be installed by a trained professional following all safety norms.

Keep away from water and wet surfaces. While mounting the product, hands should not be wet.