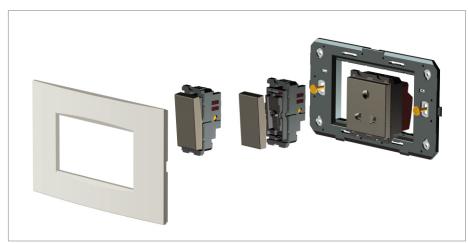

### Drawings:

#### Installation:

Installation of the product should be carried out in compliance with the current regulations regarding the installation of electrical systems in the country where the product is installed.

The product should be installed by a trained professional following all safety norms.

Keep away from water and wet surfaces. While mounting the product, hands should not be wet.