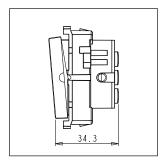

### **CUBE Series**

# C5161.02

Palm Switch 16A - One way Single Pole with indicator - 2 module Quartz Gray









C5161 .02 Code: Series: **CUBE Series** Switches Family: Module Size: Two Module Colour: Quartz Gray Mark: Norisys Rated supply voltage: 230V Maximum resistive load:

Dimensions: 55.6mm x 44.8mm x 34.3mm

16A

Weight: 40.1g

## Wiring Diagram:



### Drawings:









#### Installation:



Installation of the product should be carried out in compliance with the current regulations regarding the installation of electrical systems in the country where the product is installed.

The product should be installed by a trained professional following all safety norms.

Keep away from water and wet surfaces. While mounting the product, hands should not be wet.