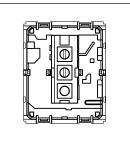

### **CUBE Series**

# C5161.02

Palm Switch 16A - One way Single Pole with indicator - 2 module Quartz Gray









C5161 .02 Code: Series: **CUBE Series** Switches Family: Module Size: Two Module Colour: Quartz Gray Mark: Norisys Rated supply voltage: 230V Maximum resistive load:

Dimensions: 55.6mm x 44.8mm x 34.3mm

16A

Weight: 40.1g

## Wiring Diagram:



### Drawings:









#### Installation:



Installation of the product should be carried out in compliance with the current regulations regarding the installation of electrical systems in the country where the product is installed.

The product should be installed by a trained professional following all safety norms.

Keep away from water and wet surfaces. While mounting the product, hands should not be wet.