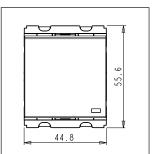

### **CUBE Series**

# C5161.02

Palm Switch 16A - One way Single Pole with indicator - 2 module Quartz Gray









C5161 .02 Code: Series: **CUBE Series** Switches Family: Module Size: Two Module Colour: Quartz Gray Mark: Norisys Rated supply voltage: 230V Maximum resistive load:

Dimensions: 55.6mm x 44.8mm x 34.3mm

16A

Weight: 40.1g

## Wiring Diagram:



### Drawings:









#### Installation:



Installation of the product should be carried out in compliance with the current regulations regarding the installation of electrical systems in the country where the product is installed.

The product should be installed by a trained professional following all safety norms.

Keep away from water and wet surfaces. While mounting the product, hands should not be wet.