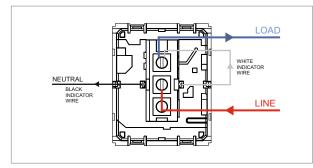

### **CUBE Series**

# C5161.01

Palm Switch 16A - One way Single Pole with indicator - 2 module Frost White









Code: C5161 .01
Series: CUBE Series
Family: Switches
Module Size: Two Module
Colour: Frost White
Mark: Norisys
Rated supply voltage: 230V

Dimensions: 55.6mm x 44.8mm x 34.3mm

16A

Weight: 40.1g

Maximum resistive load:

## Wiring Diagram:



### Drawings:









#### Installation:



Installation of the product should be carried out in compliance with the current regulations regarding the installation of electrical systems in the country where the product is installed.

The product should be installed by a trained professional following all safety norms.

Keep away from water and wet surfaces. While mounting the product, hands should not be wet.