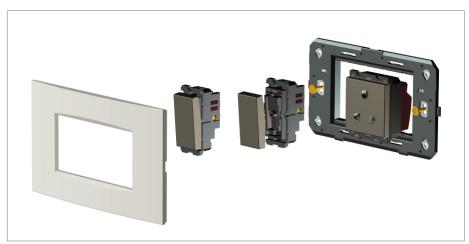

## Wiring Diagram:

#### Installation:

Installation of the product should be carried out in compliance with the current regulations regarding the installation of electrical systems in the country where the product is installed.

The product should be installed by a trained professional following all safety norms.

Keep away from water and wet surfaces. While mounting the product, hands should not be wet.