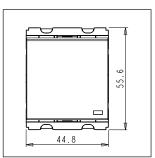

Dimensions: 55.6mm x 44.8mm x 34.3mm

16A

Weight: 40.1g

Maximum resistive load:

### Drawings: