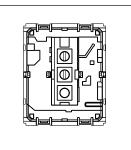

### **CUBE Series**

# C5161.01

Palm Switch 16A - One way Single Pole with indicator - 2 module Frost White









Code: C5161 .01
Series: CUBE Series
Family: Switches
Module Size: Two Module
Colour: Frost White
Mark: Norisys
Rated supply voltage: 230V

Dimensions: 55.6mm x 44.8mm x 34.3mm

16A

Weight: 40.1g

Maximum resistive load:

## Wiring Diagram:



### Drawings:









#### Installation:



Installation of the product should be carried out in compliance with the current regulations regarding the installation of electrical systems in the country where the product is installed.

The product should be installed by a trained professional following all safety norms.

Keep away from water and wet surfaces. While mounting the product, hands should not be wet.