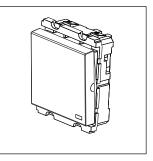

### **CUBE Series**

# C5161.01

Palm Switch 16A - One way Single Pole with indicator - 2 module Frost White









Code: C5161 .01
Series: CUBE Series
Family: Switches
Module Size: Two Module
Colour: Frost White
Mark: Norisys
Rated supply voltage: 230V

Dimensions: 55.6mm x 44.8mm x 34.3mm

16A

Weight: 40.1g

Maximum resistive load:

## Wiring Diagram:



### Drawings:









#### Installation:



Installation of the product should be carried out in compliance with the current regulations regarding the installation of electrical systems in the country where the product is installed.

The product should be installed by a trained professional following all safety norms.

Keep away from water and wet surfaces. While mounting the product, hands should not be wet.