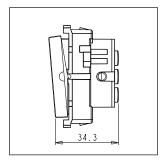

Dimensions: 55.6mm x 44.8mm x 34.3mm

16A

Weight: 40.1g

Maximum resistive load:

### Drawings: