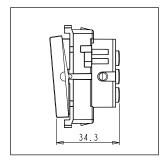

### **CUBE Series**

# C5160.17

Palm Switch 16A - One way Single Pole - 2 module Charcoal Black









Code: C5160 .17

Series: CUBE Series

Family: Switches

Module Size: Two Module

Colour: Charcoal Black

Mark: Norisys
Rated supply voltage: 230V
Maximum resistive load: 16A

Dimensions: 55.6mm x 44.8mm x 34.3mm

Weight: 37.10g

## Wiring Diagram:



### Drawings:









#### Installation:



Installation of the product should be carried out in compliance with the current regulations regarding the installation of electrical systems in the country where the product is installed.

The product should be installed by a trained professional following all safety norms.

Keep away from water and wet surfaces. While mounting the product, hands should not be wet.