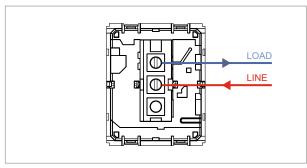

### **CUBE Series**

# C5160.17

Palm Switch 16A - One way Single Pole - 2 module Charcoal Black









Code: C5160 .17

Series: CUBE Series

Family: Switches

Module Size: Two Module

Colour: Charcoal Black

Mark: Norisys
Rated supply voltage: 230V
Maximum resistive load: 16A

Dimensions: 55.6mm x 44.8mm x 34.3mm

Weight: 37.10g

## Wiring Diagram:



### Drawings:









#### Installation:



Installation of the product should be carried out in compliance with the current regulations regarding the installation of electrical systems in the country where the product is installed.

The product should be installed by a trained professional following all safety norms.

Keep away from water and wet surfaces. While mounting the product, hands should not be wet.