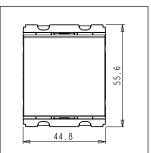

### **CUBE Series**

# C5160.17

Palm Switch 16A - One way Single Pole - 2 module Charcoal Black









Code: C5160 .17

Series: CUBE Series

Family: Switches

Module Size: Two Module

Colour: Charcoal Black

Mark: Norisys
Rated supply voltage: 230V
Maximum resistive load: 16A

Dimensions: 55.6mm x 44.8mm x 34.3mm

Weight: 37.10g

## Wiring Diagram:



### Drawings:









#### Installation:



Installation of the product should be carried out in compliance with the current regulations regarding the installation of electrical systems in the country where the product is installed.

The product should be installed by a trained professional following all safety norms.

Keep away from water and wet surfaces. While mounting the product, hands should not be wet.