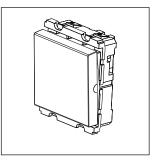

### **CUBE Series**

# C5160.17

Palm Switch 16A - One way Single Pole - 2 module Charcoal Black









Code: C5160 .17

Series: CUBE Series

Family: Switches

Module Size: Two Module

Colour: Charcoal Black

Mark: Norisys
Rated supply voltage: 230V
Maximum resistive load: 16A

Dimensions: 55.6mm x 44.8mm x 34.3mm

Weight: 37.10g

## Wiring Diagram:



### Drawings:









#### Installation:



Installation of the product should be carried out in compliance with the current regulations regarding the installation of electrical systems in the country where the product is installed.

The product should be installed by a trained professional following all safety norms.

Keep away from water and wet surfaces. While mounting the product, hands should not be wet.