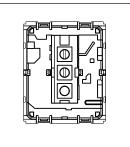

### **CUBE Series**

# C5160.17

Palm Switch 16A - One way Single Pole - 2 module Charcoal Black









Code: C5160 .17

Series: CUBE Series

Family: Switches

Module Size: Two Module

Colour: Charcoal Black

Mark: Norisys
Rated supply voltage: 230V
Maximum resistive load: 16A

Dimensions: 55.6mm x 44.8mm x 34.3mm

Weight: 37.10g

## Wiring Diagram:



### Drawings:









#### Installation:



Installation of the product should be carried out in compliance with the current regulations regarding the installation of electrical systems in the country where the product is installed.

The product should be installed by a trained professional following all safety norms.

Keep away from water and wet surfaces. While mounting the product, hands should not be wet.