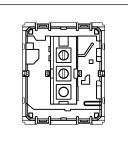

### **CUBE Series**

# C5160.02

Palm Switch 16A - One way Single Pole - 2 module Quartz Gray









Code: C5160 .02
Series: CUBE Series
Family: Switches
Module Size: Two Module
Colour: Quartz Gray
Mark: Norisys
Rated supply voltage: 230V

Dimensions: 55.6mm x 44.8mm x 34.3mm

16A

Weight: 37.1g

Maximum resistive load:

## Wiring Diagram:



### Drawings:









#### Installation:



Installation of the product should be carried out in compliance with the current regulations regarding the installation of electrical systems in the country where the product is installed.

The product should be installed by a trained professional following all safety norms.

Keep away from water and wet surfaces. While mounting the product, hands should not be wet.