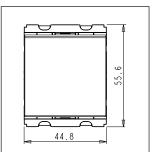

Dimensions: 55.6mm x 44.8mm x 34.3mm

16A

Weight: 37.1g

Maximum resistive load:

### Drawings: