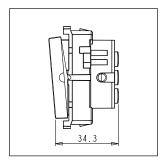

Dimensions: 55.6mm x 44.8mm x 34.3mm

16A

Weight: 37.1g

Maximum resistive load:

### Drawings: