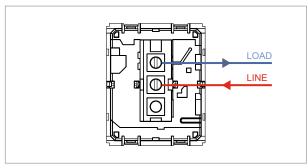

### **CUBE Series**

# C5160.02

Palm Switch 16A - One way Single Pole - 2 module Quartz Gray









Code: C5160 .02
Series: CUBE Series
Family: Switches
Module Size: Two Module
Colour: Quartz Gray
Mark: Norisys
Rated supply voltage: 230V

Dimensions: 55.6mm x 44.8mm x 34.3mm

16A

Weight: 37.1g

Maximum resistive load:

## Wiring Diagram:



### Drawings:









#### Installation:



Installation of the product should be carried out in compliance with the current regulations regarding the installation of electrical systems in the country where the product is installed.

The product should be installed by a trained professional following all safety norms.

Keep away from water and wet surfaces. While mounting the product, hands should not be wet.