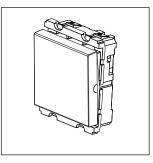

### **CUBE Series**

# C5160.02

Palm Switch 16A - One way Single Pole - 2 module Quartz Gray









Code: C5160 .02
Series: CUBE Series
Family: Switches
Module Size: Two Module
Colour: Quartz Gray
Mark: Norisys
Rated supply voltage: 230V

Dimensions: 55.6mm x 44.8mm x 34.3mm

16A

Weight: 37.1g

Maximum resistive load:

## Wiring Diagram:



### Drawings:









#### Installation:



Installation of the product should be carried out in compliance with the current regulations regarding the installation of electrical systems in the country where the product is installed.

The product should be installed by a trained professional following all safety norms.

Keep away from water and wet surfaces. While mounting the product, hands should not be wet.