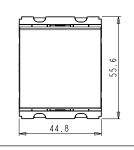

# C5160.01

Palm Switch 16A - One way Single Pole - 2 module Frost White

C5160 .01 CUBE Series Switches Two Module Frost White Norisys 230V 16A 55.6mm x 44.8mm x 34.3mm 37.1g