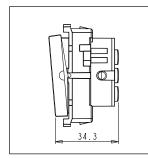

# **CUBE Series**

# C5160.01

Palm Switch 16A - One way Single Pole - 2 module Frost White







C5160 .01 CUBE Series Switches Two Module Frost White Norisys 230V 16A 55.6mm x 44.8mm x 34.3mm 37.1g

## Wiring Diagram:



### Drawings:









### Installation:



Installation of the product should be carried out in compliance with the current regulations regarding the installation of electrical systems in the country where the product is installed.

The product should be installed by a trained professional following all safety norms.

Keep away from water and wet surfaces. While mounting the product, hands should not be wet.