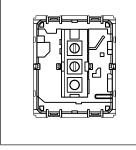

# **CUBE Series**

# C5160.01

Palm Switch 16A - One way Single Pole - 2 module Frost White







C5160 .01 CUBE Series Switches Two Module Frost White Norisys 230V 16A 55.6mm x 44.8mm x 34.3mm 37.1g

## Wiring Diagram:



### Drawings:









### Installation:



Installation of the product should be carried out in compliance with the current regulations regarding the installation of electrical systems in the country where the product is installed.

The product should be installed by a trained professional following all safety norms.

Keep away from water and wet surfaces. While mounting the product, hands should not be wet.