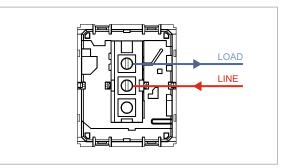

# **CUBE Series**

# C5160.01

Palm Switch 16A - One way Single Pole - 2 module Frost White







C5160 .01 CUBE Series Switches Two Module Frost White Norisys 230V 16A 55.6mm x 44.8mm x 34.3mm 37.1g

## Wiring Diagram:



### Drawings:









### Installation:



Installation of the product should be carried out in compliance with the current regulations regarding the installation of electrical systems in the country where the product is installed.

The product should be installed by a trained professional following all safety norms.

Keep away from water and wet surfaces. While mounting the product, hands should not be wet.