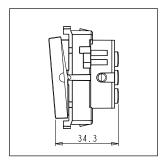

### **CUBE Series**

# C5141.17

Palm Switch 6A - One way Single Pole with indicator - 2 module Charcoal Black









Code: C5141 .17

Series: CUBE Series

Family: Switches

Module Size: Two Module

Colour: Charcoal Black

Mark: Norisys
Rated supply voltage: 230V
Maximum resistive load: 6A

Dimensions: 55.6mm x 44.8mm x 34.3mm

Weight: 39.60g

## Wiring Diagram:



### Drawings:









#### Installation:



Installation of the product should be carried out in compliance with the current regulations regarding the installation of electrical systems in the country where the product is installed.

The product should be installed by a trained professional following all safety norms.

Keep away from water and wet surfaces. While mounting the product, hands should not be wet.