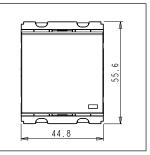

### **CUBE Series**

# C5141.17

Palm Switch 6A - One way Single Pole with indicator - 2 module Charcoal Black









Code: C5141 .17

Series: CUBE Series

Family: Switches

Module Size: Two Module

Colour: Charcoal Black

Mark: Norisys
Rated supply voltage: 230V
Maximum resistive load: 6A

Dimensions: 55.6mm x 44.8mm x 34.3mm

Weight: 39.60g

## Wiring Diagram:



### Drawings:









#### Installation:



Installation of the product should be carried out in compliance with the current regulations regarding the installation of electrical systems in the country where the product is installed.

The product should be installed by a trained professional following all safety norms.

Keep away from water and wet surfaces. While mounting the product, hands should not be wet.