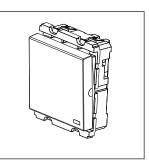

### **CUBE Series**

# C5141.17

Palm Switch 6A - One way Single Pole with indicator - 2 module Charcoal Black









Code: C5141 .17

Series: CUBE Series

Family: Switches

Module Size: Two Module

Colour: Charcoal Black

Mark: Norisys
Rated supply voltage: 230V
Maximum resistive load: 6A

Dimensions: 55.6mm x 44.8mm x 34.3mm

Weight: 39.60g

## Wiring Diagram:



### Drawings:









#### Installation:



Installation of the product should be carried out in compliance with the current regulations regarding the installation of electrical systems in the country where the product is installed.

The product should be installed by a trained professional following all safety norms.

Keep away from water and wet surfaces. While mounting the product, hands should not be wet.