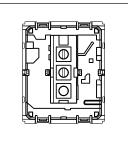

### **CUBE Series**

# C5141.17

Palm Switch 6A - One way Single Pole with indicator - 2 module Charcoal Black









Code: C5141 .17

Series: CUBE Series

Family: Switches

Module Size: Two Module

Colour: Charcoal Black

Mark: Norisys
Rated supply voltage: 230V
Maximum resistive load: 6A

Dimensions: 55.6mm x 44.8mm x 34.3mm

Weight: 39.60g

## Wiring Diagram:



### Drawings:









#### Installation:



Installation of the product should be carried out in compliance with the current regulations regarding the installation of electrical systems in the country where the product is installed.

The product should be installed by a trained professional following all safety norms.

Keep away from water and wet surfaces. While mounting the product, hands should not be wet.