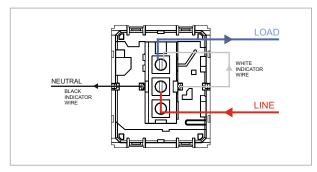

### **CUBE Series**

# C5141.17

Palm Switch 6A - One way Single Pole with indicator - 2 module Charcoal Black









Code: C5141 .17

Series: CUBE Series

Family: Switches

Module Size: Two Module

Colour: Charcoal Black

Mark: Norisys
Rated supply voltage: 230V
Maximum resistive load: 6A

Dimensions: 55.6mm x 44.8mm x 34.3mm

Weight: 39.60g

## Wiring Diagram:



### Drawings:









#### Installation:



Installation of the product should be carried out in compliance with the current regulations regarding the installation of electrical systems in the country where the product is installed.

The product should be installed by a trained professional following all safety norms.

Keep away from water and wet surfaces. While mounting the product, hands should not be wet.