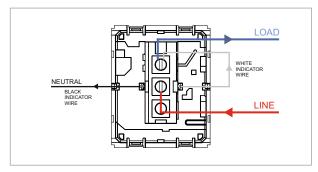

## **CUBE Series**

# C5141.02

Palm Switch 6A - One way Single Pole with indicator - 2 module Quartz Gray









Code: C5141 .02
Series: CUBE Series
Family: Switches
Module Size: Two Module
Colour: Quartz Gray
Mark: Norisys
Rated supply voltage: 230V

Dimensions: 55.6mm x 44.8mm x 34.3mm

Weight: 39.6g

Maximum resistive load:

## Wiring Diagram:



### Drawings:









#### Installation:



Installation of the product should be carried out in compliance with the current regulations regarding the installation of electrical systems in the country where the product is installed.

The product should be installed by a trained professional following all safety norms.

Keep away from water and wet surfaces. While mounting the product, hands should not be wet.