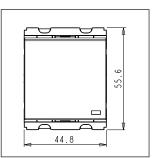

Dimensions: 55.6mm x 44.8mm x 34.3mm

Weight: 39.6g

Maximum resistive load:

### Drawings: