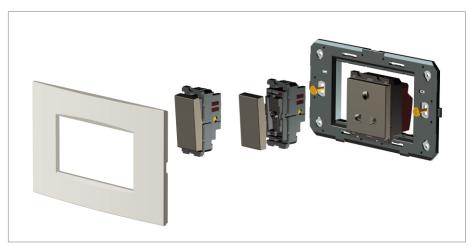

#### Installation:

Installation of the product should be carried out in compliance with the current regulations regarding the installation of electrical systems in the country where the product is installed.

The product should be installed by a trained professional following all safety norms.

Keep away from water and wet surfaces. While mounting the product, hands should not be wet.