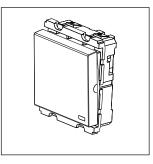

## **CUBE Series**

# C5141.02

Palm Switch 6A - One way Single Pole with indicator - 2 module Quartz Gray









Code: C5141 .02
Series: CUBE Series
Family: Switches
Module Size: Two Module
Colour: Quartz Gray
Mark: Norisys
Rated supply voltage: 230V

Dimensions: 55.6mm x 44.8mm x 34.3mm

Weight: 39.6g

Maximum resistive load:

## Wiring Diagram:



### Drawings:









#### Installation:



Installation of the product should be carried out in compliance with the current regulations regarding the installation of electrical systems in the country where the product is installed.

The product should be installed by a trained professional following all safety norms.

Keep away from water and wet surfaces. While mounting the product, hands should not be wet.