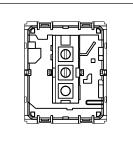

## **CUBE Series**

# C5141.02

Palm Switch 6A - One way Single Pole with indicator - 2 module Quartz Gray









Code: C5141 .02
Series: CUBE Series
Family: Switches
Module Size: Two Module
Colour: Quartz Gray
Mark: Norisys
Rated supply voltage: 230V

Dimensions: 55.6mm x 44.8mm x 34.3mm

Weight: 39.6g

Maximum resistive load:

## Wiring Diagram:



### Drawings:









#### Installation:



Installation of the product should be carried out in compliance with the current regulations regarding the installation of electrical systems in the country where the product is installed.

The product should be installed by a trained professional following all safety norms.

Keep away from water and wet surfaces. While mounting the product, hands should not be wet.