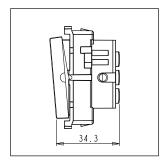

Dimensions: 55.6mm x 44.8mm x 34.3mm

Weight: 39.6g

Maximum resistive load:

### Drawings: