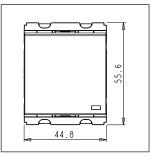

### **CUBE Series**

# C5141.01

Palm Switch 6A - One way Single Pole with indicator - 2 module Frost White









Code: C5141 .01
Series: CUBE Series
Family: Switches
Module Size: Two Module
Colour: Frost White
Mark: Norisys
Rated supply voltage: 230V

Dimensions: 55.6mm x 44.8mm x 34.3mm

Weight: 39.6g

Maximum resistive load:

## Wiring Diagram:



### Drawings:









#### Installation:



Installation of the product should be carried out in compliance with the current regulations regarding the installation of electrical systems in the country where the product is installed.

The product should be installed by a trained professional following all safety norms.

Keep away from water and wet surfaces. While mounting the product, hands should not be wet.