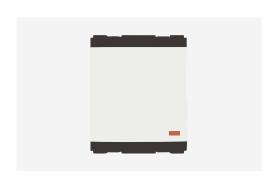

# C5141.01

Palm Switch 6A - One way Single Pole with indicator - 2 module Frost White

Code: C5141 .01
Series: CUBE Series
Family: Switches
Module Size: Two Module
Colour: Frost White
Mark: Norisys
Rated supply voltage: 230V