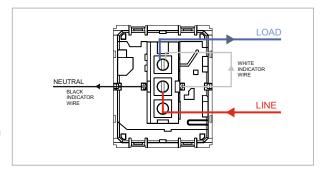

### **CUBE Series**

# C5141.01

Palm Switch 6A - One way Single Pole with indicator - 2 module Frost White









Code: C5141 .01
Series: CUBE Series
Family: Switches
Module Size: Two Module
Colour: Frost White
Mark: Norisys
Rated supply voltage: 230V

Dimensions: 55.6mm x 44.8mm x 34.3mm

Weight: 39.6g

Maximum resistive load:

## Wiring Diagram:



### Drawings:









#### Installation:



Installation of the product should be carried out in compliance with the current regulations regarding the installation of electrical systems in the country where the product is installed.

The product should be installed by a trained professional following all safety norms.

Keep away from water and wet surfaces. While mounting the product, hands should not be wet.