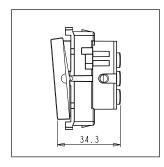

Dimensions: 55.6mm x 44.8mm x 34.3mm

Weight: 39.6g

Maximum resistive load:

### Drawings: